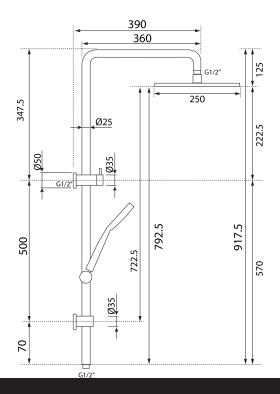

## Storm Double Head Shower

| PRODUCT CODE                 | VST73RSS                                                                                                           |
|------------------------------|--------------------------------------------------------------------------------------------------------------------|
| COLOUR/FINISHES              | Brushed Stainless (304) Brushed Black (PVD) Chrome Brushed Gunmetal (PVD) Brushed Copper (PVD) Brushed Brass (PVD) |
| FEATURES                     | 3 Function ABS Handpiece<br>Built in diverter<br>Interchangeable Inlet/diverter position                           |
| DRENCHER DIMENSIONS          | 250mm Diameter                                                                                                     |
| PRESSURE TYPE                | Mains Pressure only                                                                                                |
| MINIMUM PRESSURE             | 150kPa                                                                                                             |
| MAXIMUM PRESSURE             | 500kPa (As per NZ Building Code AS/NZ 3500.1)                                                                      |
| WELS RATING - MAINS PRESSURE | 3 Star (8.5L/min)                                                                                                  |
| MAXIMUM TEMPERATURE          | 65°C                                                                                                               |

Specifications and dimensions correct at time of publication however are subject to change without notice. Please refer to physical product prior to installation.

Installation instructions for this product are available from the product page on vodaplumbingware.co.nz