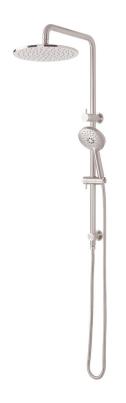

## Storm Double Head Shower

| PRODUCT CODE                 | VST73RSS                                                                                                           |
|------------------------------|--------------------------------------------------------------------------------------------------------------------|
| COLOUR/FINISHES              | Brushed Stainless (304) Brushed Black (PVD) Chrome Brushed Gunmetal (PVD) Brushed Copper (PVD) Brushed Brass (PVD) |
| FEATURES                     | 3 Function ABS Handpiece<br>Built in diverter<br>Interchangeable Inlet/diverter position                           |
| DRENCHER DIMENSIONS          | 250mm Diameter                                                                                                     |
| PRESSURE TYPE                | Mains Pressure only                                                                                                |
| MINIMUM PRESSURE             | 150kPa                                                                                                             |
| MAXIMUM PRESSURE             | 500kPa (As per NZ Building Code AS/NZ 3500.1)                                                                      |
| WELS RATING - MAINS PRESSURE | 3 Star (8.5L/min)                                                                                                  |
| MAXIMUM TEMPERATURE          | 65°C                                                                                                               |