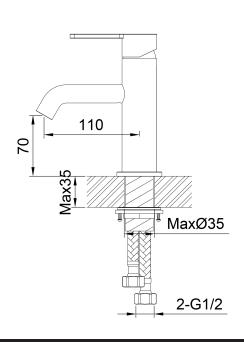

## Storm Basin Mixer

| PRODUCT CODE                  | VST20SS                                                                                                            |
|-------------------------------|--------------------------------------------------------------------------------------------------------------------|
| FEATURES                      | Lead-free 304 Stainless Steel Construction                                                                         |
| COLOUR/FINISHES               | Brushed Stainless (304) Brushed Black (PVD) Chrome Brushed Gunmetal (PVD) Brushed Copper (PVD) Brushed Brass (PVD) |
| PRESSURE TYPE                 | All Pressures                                                                                                      |
| MINIMUM PRESSURE              | 35kPa                                                                                                              |
| MAXIMUM PRESSURE              | 500kPa (As per NZ Building Code AS/NZ<br>3500.1)                                                                   |
| WELS RATING - MAINS PRESSURE  | 4 Star (6L/min)                                                                                                    |
| WELS RATING - LOW<br>PRESSURE | 4 Star (6.0L/min)                                                                                                  |
| MAXIMUM TEMPERATURE           | 65°C                                                                                                               |
| PLUMBING CONNECTION           | 15mm                                                                                                               |
| SPOUT REACH                   | 110mm                                                                                                              |

Specifications and dimensions correct at time of publication however are subject to change without notice. Please refer to physical product prior to installation.

Installation instructions for this product are available from the product page on vodaplumbingware.co.nz