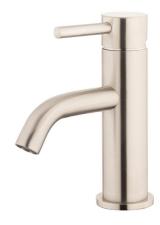

## Storm Basin Mixer

| PRODUCT CODE                  | VST20SS                                                                                                            |
|-------------------------------|--------------------------------------------------------------------------------------------------------------------|
| FEATURES                      | Lead-free 304 Stainless Steel Construction                                                                         |
| COLOUR/FINISHES               | Brushed Stainless (304) Brushed Black (PVD) Chrome Brushed Gunmetal (PVD) Brushed Copper (PVD) Brushed Brass (PVD) |
| PRESSURE TYPE                 | All Pressures                                                                                                      |
| MINIMUM PRESSURE              | 35kPa                                                                                                              |
| MAXIMUM PRESSURE              | 500kPa (As per NZ Building Code AS/NZ<br>3500.1)                                                                   |
| WELS RATING - MAINS PRESSURE  | 4 Star (6L/min)                                                                                                    |
| WELS RATING - LOW<br>PRESSURE | 4 Star (6.0L/min)                                                                                                  |
| MAXIMUM TEMPERATURE           | 65°C                                                                                                               |
| PLUMBING CONNECTION           | 15mm                                                                                                               |
| SPOUT REACH                   | 110mm                                                                                                              |