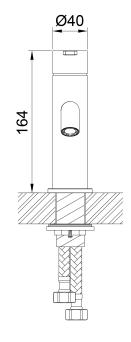

## Storm Basin Mixer

| PRODUCT CODE                  | VST20SS                                                                                                            |
|-------------------------------|--------------------------------------------------------------------------------------------------------------------|
| FEATURES                      | Lead-free 304 Stainless Steel Construction                                                                         |
| COLOUR/FINISHES               | Brushed Stainless (304) Brushed Black (PVD) Chrome Brushed Gunmetal (PVD) Brushed Copper (PVD) Brushed Brass (PVD) |
| PRESSURE TYPE                 | All Pressures                                                                                                      |
| MINIMUM PRESSURE              | 35kPa                                                                                                              |
| MAXIMUM PRESSURE              | 500kPa (As per NZ Building Code AS/NZ<br>3500.1)                                                                   |
| WELS RATING - MAINS PRESSURE  | 4 Star (6L/min)                                                                                                    |
| WELS RATING - LOW<br>PRESSURE | 4 Star (6.0L/min)                                                                                                  |
| MAXIMUM TEMPERATURE           | 65°C                                                                                                               |
| PLUMBING CONNECTION           | 15mm                                                                                                               |
| SPOUT REACH                   | 110mm                                                                                                              |

Specifications and dimensions correct at time of publication however are subject to change without notice. Please refer to physical product prior to installation.

Installation instructions for this product are available from the product page on vodaplumbingware.co.nz