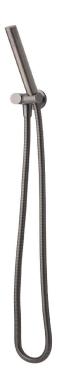

## Storm Wall Mounted Shower Kit

| PRODUCT CODE                  | VWH1RBG                                                                                     |
|-------------------------------|---------------------------------------------------------------------------------------------|
| COLOUR/FINISHES               | Brushed Gunmetal (PVD) Chrome Brushed Copper (PVD) Brushed Nickel (PVD) Brushed Brass (PVD) |
| SHOWER HOSE                   | 1.5 meter Stainless steel Coil Hose                                                         |
| PRESSURE TYPE                 | All Pressures                                                                               |
| MINIMUM PRESSURE              | 35kPa                                                                                       |
| MAXIMUM PRESSURE              | 500kPa (As per NZ Building Code AS/NZ 3500.1)                                               |
| MAXIMUM TEMPERATURE           | 65°C                                                                                        |
| PLUMBING CONNECTION           | 15mm                                                                                        |
| WELS RATING - MAINS PRESSURE  | 3 Star (8.5L/min)                                                                           |
| WELS RATING - LOW<br>PRESSURE | 3 Star (9.0L/min)                                                                           |