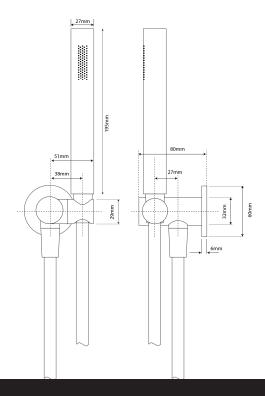

## Storm Wall Mounted Shower Kit

| PRODUCT CODE                  | VWH1RBG                                                                                     |
|-------------------------------|---------------------------------------------------------------------------------------------|
| COLOUR/FINISHES               | Brushed Gunmetal (PVD) Chrome Brushed Copper (PVD) Brushed Nickel (PVD) Brushed Brass (PVD) |
| SHOWER HOSE                   | 1.5 meter Stainless steel Coil Hose                                                         |
| PRESSURE TYPE                 | All Pressures                                                                               |
| MINIMUM PRESSURE              | 35kPa                                                                                       |
| MAXIMUM PRESSURE              | 500kPa (As per NZ Building Code AS/NZ 3500.1)                                               |
| MAXIMUM TEMPERATURE           | 65°C                                                                                        |
| PLUMBING CONNECTION           | 15mm                                                                                        |
| WELS RATING - MAINS PRESSURE  | 3 Star (8.5L/min)                                                                           |
| WELS RATING - LOW<br>PRESSURE | 3 Star (9.0L/min)                                                                           |

Specifications and dimensions correct at time of publication however are subject to change without notice. Please refer to physical product prior to installation.

Installation instructions for this product are available from the product page on vodaplumbingware.co.nz