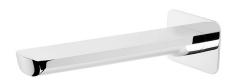

## Soul Bath Spout

| PRODUCT CODE        | VSU050                                        |
|---------------------|-----------------------------------------------|
|                     |                                               |
| COLOUR/FINISHES     | Chrome                                        |
| PRESSURE TYPE       | Mains Pressure only                           |
| MINIMUM PRESSURE    | 150kPa                                        |
| MAXIMUM PRESSURE    | 500kPa (As per NZ Building Code AS/NZ 3500.1) |
| MAXIMUM TEMPERATURE | 65°C                                          |
| PLUMBING CONNECTION | 15mm                                          |
| SPOUT REACH         | 180mm                                         |