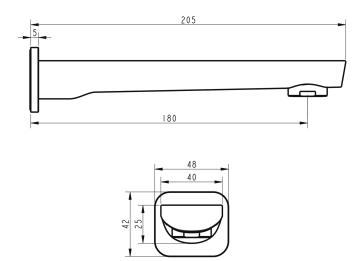

## Soul Bath Spout

| PRODUCT CODE        | VSU050                                        |
|---------------------|-----------------------------------------------|
|                     |                                               |
| COLOUR/FINISHES     | Chrome                                        |
| PRESSURE TYPE       | Mains Pressure only                           |
| MINIMUM PRESSURE    | 150kPa                                        |
| MAXIMUM PRESSURE    | 500kPa (As per NZ Building Code AS/NZ 3500.1) |
| MAXIMUM TEMPERATURE | 65°C                                          |
| PLUMBING CONNECTION | 15mm                                          |
| SPOUT REACH         | 180mm                                         |