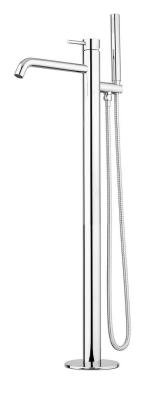

## Storm Floor Mounted Bath Mixer with Hand Shower

| PRODUCT CODE                 | VST95CH                                                                                  |
|------------------------------|------------------------------------------------------------------------------------------|
| COLOUR/FINISHES              | Chrome Brushed Gunmetal (PVD) Brushed Copper (PVD) Brushed Stainless Brushed Brass (PVD) |
| FEATURES                     | Lead-free 304 Stainless Steel Construction                                               |
| PRESSURE TYPE                | Mains Pressure only                                                                      |
| WELS RATING - MAINS PRESSURE | 3 Star (8.5L/min)                                                                        |
| MINIMUM PRESSURE             | 150kPa                                                                                   |
| MAXIMUM PRESSURE             | 500kPa (As per NZ Building Code AS/NZ<br>3500.1)                                         |
| MAXIMUM TEMPERATURE          | 65°C                                                                                     |
| PLUMBING CONNECTION          | 15mm                                                                                     |
| SPOUT HEIGHT                 | 800mm                                                                                    |
| SPOUT REACH                  | 225mm                                                                                    |