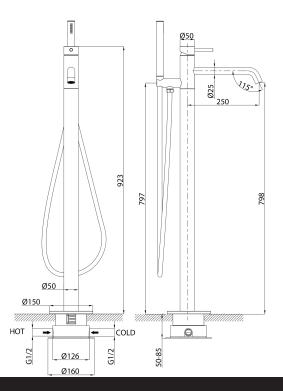

## Storm Floor Mounted Bath Mixer with Hand Shower

| PRODUCT CODE                 | VST95CH                                                                                  |
|------------------------------|------------------------------------------------------------------------------------------|
| COLOUR/FINISHES              | Chrome Brushed Gunmetal (PVD) Brushed Copper (PVD) Brushed Stainless Brushed Brass (PVD) |
| FEATURES                     | Lead-free 304 Stainless Steel Construction                                               |
| PRESSURE TYPE                | Mains Pressure only                                                                      |
| WELS RATING - MAINS PRESSURE | 3 Star (8.5L/min)                                                                        |
| MINIMUM PRESSURE             | 150kPa                                                                                   |
| MAXIMUM PRESSURE             | 500kPa (As per NZ Building Code AS/NZ<br>3500.1)                                         |
| MAXIMUM TEMPERATURE          | 65°C                                                                                     |
| PLUMBING CONNECTION          | 15mm                                                                                     |
| SPOUT HEIGHT                 | 800mm                                                                                    |
| SPOUT REACH                  | 225mm                                                                                    |

Specifications and dimensions correct at time of publication however are subject to change without notice. Please refer to physical product prior to installation.

Installation instructions for this product are available from the product page on vodaplumbingware.co.nz