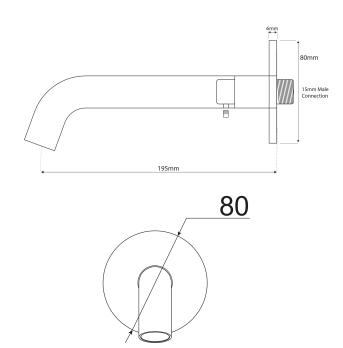

## Storm Bath Spout

| PRODUCT CODE        | VST91CH                                                   |
|---------------------|-----------------------------------------------------------|
| COLOUR/FINISHES     | <b>Chrome</b> Brushed Gunmetal (PVD) Brushed Copper (PVD) |
|                     | Brushed Stainless<br>Brushed Brass (PVD)                  |
| PRESSURE TYPE       | All Pressures                                             |
| MINIMUM PRESSURE    | 35kPa                                                     |
| MAXIMUM PRESSURE    | 500kPa (As per NZ Building Code AS/NZ 3500.1)             |
| MAXIMUM TEMPERATURE | 65°C                                                      |
| PLUMBING CONNECTION | 15mm Male Connection                                      |
| SPOUT REACH         | 195mm                                                     |

Specifications and dimensions correct at time of publication however are subject to change without notice. Please refer to physical product prior to installation.

Installation instructions for this product are available from the product page on vodaplumbingware.co.nz