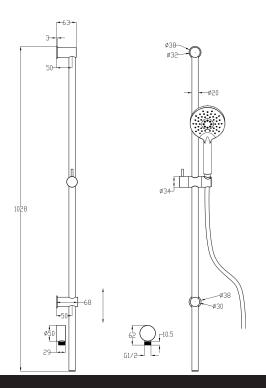

## Storm 3 Function Slide Shower

| PRODUCT CODE                 | VST63RBCU                                                                                   |
|------------------------------|---------------------------------------------------------------------------------------------|
| COLOUR/FINISHES              | Brushed Copper (PVD) Chrome Brushed Gunmetal (PVD) Brushed Nickel (PVD) Brushed Brass (PVD) |
| FEATURES                     | Adjustable Wall Fixings – Max 960mm<br>Centres                                              |
| PRESSURE TYPE                | Mains Pressure only                                                                         |
| MINIMUM PRESSURE             | 150kPa                                                                                      |
| MAXIMUM PRESSURE             | 500kPa (As per NZ Building Code AS/NZ 3500.1)                                               |
| MAXIMUM TEMPERATURE          | 65°C                                                                                        |
| PLUMBING CONNECTION          | 15mm                                                                                        |
| WELS RATING - MAINS PRESSURE | 3 Star (8.5L/min)                                                                           |

Specifications and dimensions correct at time of publication however are subject to change without notice. Please refer to physical product prior to installation.

Installation instructions for this product are available from the product page on vodaplumbingware.co.nz