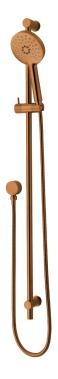

## Storm 3 Function Slide Shower

| PRODUCT CODE                 | VST63RBCU                                                                                   |
|------------------------------|---------------------------------------------------------------------------------------------|
| COLOUR/FINISHES              | Brushed Copper (PVD) Chrome Brushed Gunmetal (PVD) Brushed Nickel (PVD) Brushed Brass (PVD) |
| FEATURES                     | Adjustable Wall Fixings – Max 960mm<br>Centres                                              |
| PRESSURE TYPE                | Mains Pressure only                                                                         |
| MINIMUM PRESSURE             | 150kPa                                                                                      |
| MAXIMUM PRESSURE             | 500kPa (As per NZ Building Code AS/NZ 3500.1)                                               |
| MAXIMUM TEMPERATURE          | 65°C                                                                                        |
| PLUMBING CONNECTION          | 15mm                                                                                        |
| WELS RATING - MAINS PRESSURE | 3 Star (8.5L/min)                                                                           |