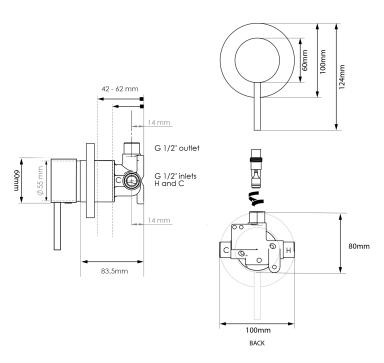

## Storm VORTEX Ultra Shower Mixer

| PRODUCT CODE        | VST42SS                                                                                                            |
|---------------------|--------------------------------------------------------------------------------------------------------------------|
| COLOUR/FINISHES     | Brushed Stainless (304) Brushed Black (PVD) Chrome Brushed Gunmetal (PVD) Brushed Copper (PVD) Brushed Brass (PVD) |
| FEATURES            | DR Brass Mixer Body                                                                                                |
| FACEPLATE DIAMETER  | 100mm                                                                                                              |
| PRESSURE TYPE       | All Pressures                                                                                                      |
| MINIMUM PRESSURE    | 17kPa                                                                                                              |
| MAXIMUM PRESSURE    | 500kPa (As per NZ Building Code AS/NZ<br>3500.1)                                                                   |
| MAXIMUM TEMPERATURE | 65°C                                                                                                               |
| PLUMBING CONNECTION | 15mm                                                                                                               |

Specifications and dimensions correct at time of publication however are subject to change without notice. Please refer to physical product prior to installation.

Installation instructions for this product are available from the product page on vodaplumbingware.co.nz