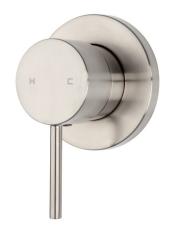

## Storm VORTEX Ultra Shower Mixer

| PRODUCT CODE        | VST42SS                                                                                                            |
|---------------------|--------------------------------------------------------------------------------------------------------------------|
| COLOUR/FINISHES     | Brushed Stainless (304) Brushed Black (PVD) Chrome Brushed Gunmetal (PVD) Brushed Copper (PVD) Brushed Brass (PVD) |
| FEATURES            | DR Brass Mixer Body                                                                                                |
| FACEPLATE DIAMETER  | 100mm                                                                                                              |
| PRESSURE TYPE       | All Pressures                                                                                                      |
| MINIMUM PRESSURE    | 17kPa                                                                                                              |
| MAXIMUM PRESSURE    | 500kPa (As per NZ Building Code AS/NZ<br>3500.1)                                                                   |
| MAXIMUM TEMPERATURE | 65°C                                                                                                               |
| PLUMBING CONNECTION | 15mm                                                                                                               |