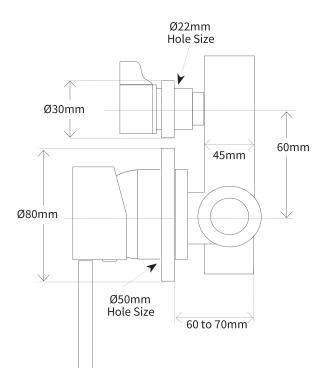

## Storm Shower Mixer with Diverter

| PRODUCT CODE        | VST35SS                                                                                                        |
|---------------------|----------------------------------------------------------------------------------------------------------------|
| COLOUR/FINISHES     | <b>Brushed Nickel (PVD)</b><br>Chrome<br>Brushed Gunmetal (PVD)<br>Brushed Copper (PVD)<br>Brushed Brass (PVD) |
| FACEPLATE DIAMETER  | 80mm                                                                                                           |
| PRESSURE TYPE       | Mains Pressure only                                                                                            |
| MAXIMUM PRESSURE    | 500kPa (As per NZ Building Code AS/NZ<br>3500.1)                                                               |
| MINIMUM PRESSURE    | 150kPa                                                                                                         |
| MAXIMUM TEMPERATURE | 65°C                                                                                                           |
| PLUMBING CONNECTION | 15mm                                                                                                           |
| CERTIFICATION       | WaterMark Certified                                                                                            |
|                     |                                                                                                                |

Specifications and dimensions correct at time of publication however are subject to change without notice. Please refer to physical product prior to installation.

Installation instructions for this product are available from the product page on vodaplumbingware.co.nz