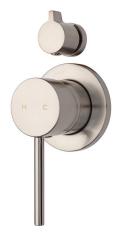

## Storm Shower Mixer with Diverter

| PRODUCT CODE        | VST35SS                                                                                                        |
|---------------------|----------------------------------------------------------------------------------------------------------------|
| COLOUR/FINISHES     | <b>Brushed Nickel (PVD)</b><br>Chrome<br>Brushed Gunmetal (PVD)<br>Brushed Copper (PVD)<br>Brushed Brass (PVD) |
| FACEPLATE DIAMETER  | 80mm                                                                                                           |
| PRESSURE TYPE       | Mains Pressure only                                                                                            |
| MAXIMUM PRESSURE    | 500kPa (As per NZ Building Code AS/NZ<br>3500.1)                                                               |
| MINIMUM PRESSURE    | 150kPa                                                                                                         |
| MAXIMUM TEMPERATURE | 65°C                                                                                                           |
| PLUMBING CONNECTION | 15mm                                                                                                           |
| CERTIFICATION       | WaterMark Certified                                                                                            |
|                     |                                                                                                                |