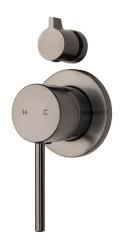

## Storm Shower Mixer with Diverter

| PRODUCT CODE        | VST35BG                                       |
|---------------------|-----------------------------------------------|
|                     |                                               |
| COLOUR/FINISHES     | Brushed Gunmetal (PVD)                        |
|                     | Chrome                                        |
|                     | Brushed Copper (PVD)                          |
|                     | Brushed Nickel (PVD)                          |
|                     | Brushed Brass (PVD)                           |
| FACEPLATE DIAMETER  | 80mm                                          |
| PRESSURE TYPE       | Mains Pressure only                           |
| MAXIMUM PRESSURE    | 500kPa (As per NZ Building Code AS/NZ 3500.1) |
| MINIMUM PRESSURE    | 150kPa                                        |
| MAXIMUM TEMPERATURE | 65°C                                          |
| PLUMBING CONNECTION | 15mm                                          |
| CERTIFICATION       | WaterMark Certified                           |