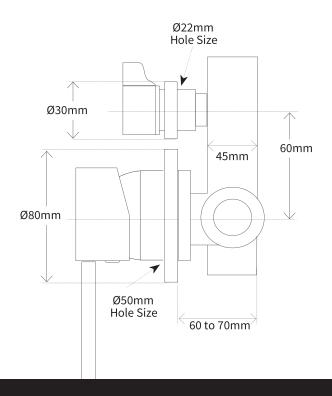

## Storm Shower Mixer with Diverter

| PRODUCT CODE        | VST35BG                                       |
|---------------------|-----------------------------------------------|
|                     |                                               |
| COLOUR/FINISHES     | Brushed Gunmetal (PVD)                        |
|                     | Chrome                                        |
|                     | Brushed Copper (PVD)                          |
|                     | Brushed Nickel (PVD)                          |
|                     | Brushed Brass (PVD)                           |
| FACEPLATE DIAMETER  | 80mm                                          |
| PRESSURE TYPE       | Mains Pressure only                           |
| MAXIMUM PRESSURE    | 500kPa (As per NZ Building Code AS/NZ 3500.1) |
| MINIMUM PRESSURE    | 150kPa                                        |
| MAXIMUM TEMPERATURE | 65°C                                          |
| PLUMBING CONNECTION | 15mm                                          |
| CERTIFICATION       | WaterMark Certified                           |

Specifications and dimensions correct at time of publication however are subject to change without notice. Please refer to physical product prior to installation.

Installation instructions for this product are available from the product page on vodaplumbingware.co.nz