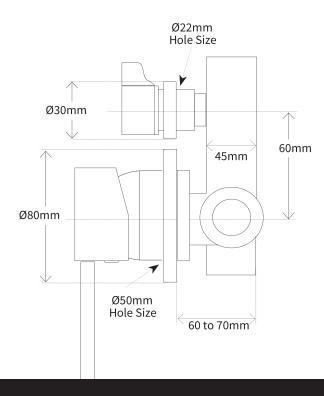

## Storm Shower Mixer with Diverter

| PRODUCT CODE        | VST35BCU                                                                                    |
|---------------------|---------------------------------------------------------------------------------------------|
| COLOUR/FINISHES     | Brushed Copper (PVD) Chrome Brushed Gunmetal (PVD) Brushed Nickel (PVD) Brushed Brass (PVD) |
| FACEPLATE DIAMETER  | 80mm                                                                                        |
| PRESSURE TYPE       | Mains Pressure only                                                                         |
| MAXIMUM PRESSURE    | 500kPa (As per NZ Building Code AS/NZ 3500.1)                                               |
| MINIMUM PRESSURE    | 150kPa                                                                                      |
| MAXIMUM TEMPERATURE | 65°C                                                                                        |
| PLUMBING CONNECTION | 15mm                                                                                        |
| CERTIFICATION       | WaterMark Certified                                                                         |

Specifications and dimensions correct at time of publication however are subject to change without notice. Please refer to physical product prior to installation.

Installation instructions for this product are available from the product page on vodaplumbingware.co.nz