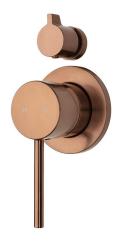

## Storm Shower Mixer with Diverter

| PRODUCT CODE        | VST35BCU                                                                                    |
|---------------------|---------------------------------------------------------------------------------------------|
| COLOUR/FINISHES     | Brushed Copper (PVD) Chrome Brushed Gunmetal (PVD) Brushed Nickel (PVD) Brushed Brass (PVD) |
| FACEPLATE DIAMETER  | 80mm                                                                                        |
| PRESSURE TYPE       | Mains Pressure only                                                                         |
| MAXIMUM PRESSURE    | 500kPa (As per NZ Building Code AS/NZ 3500.1)                                               |
| MINIMUM PRESSURE    | 150kPa                                                                                      |
| MAXIMUM TEMPERATURE | 65°C                                                                                        |
| PLUMBING CONNECTION | 15mm                                                                                        |
| CERTIFICATION       | WaterMark Certified                                                                         |