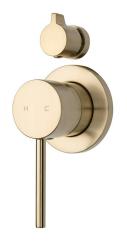

## Storm Shower Mixer with Diverter

| PRODUCT CODE        | VST35BB                                                                                                                               |
|---------------------|---------------------------------------------------------------------------------------------------------------------------------------|
| COLOUR/FINISHES     | <b>Brushed Brass (PVD)</b><br>Chrome<br>Brushed Gunmetal (PVD)<br>Brushed Copper (PVD)<br>Brushed Nickel (PVD)<br>Brushed Brass (PVD) |
| FACEPLATE DIAMETER  | 80mm                                                                                                                                  |
| PRESSURE TYPE       | Mains Pressure only                                                                                                                   |
| MAXIMUM PRESSURE    | 500kPa (As per NZ Building Code AS/NZ<br>3500.1)                                                                                      |
| MINIMUM PRESSURE    | 150kPa                                                                                                                                |
| MAXIMUM TEMPERATURE | 65°C                                                                                                                                  |
| PLUMBING CONNECTION | 15mm                                                                                                                                  |
| CERTIFICATION       | WaterMark Certified                                                                                                                   |