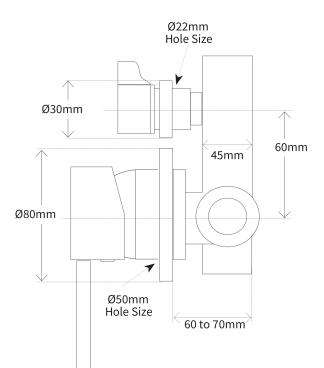

## Storm Shower Mixer with Diverter

| PRODUCT CODE        | VST35BB                                                                                                                               |
|---------------------|---------------------------------------------------------------------------------------------------------------------------------------|
| COLOUR/FINISHES     | <b>Brushed Brass (PVD)</b><br>Chrome<br>Brushed Gunmetal (PVD)<br>Brushed Copper (PVD)<br>Brushed Nickel (PVD)<br>Brushed Brass (PVD) |
| FACEPLATE DIAMETER  | 80mm                                                                                                                                  |
| PRESSURE TYPE       | Mains Pressure only                                                                                                                   |
| MAXIMUM PRESSURE    | 500kPa (As per NZ Building Code AS/NZ<br>3500.1)                                                                                      |
| MINIMUM PRESSURE    | 150kPa                                                                                                                                |
| MAXIMUM TEMPERATURE | 65°C                                                                                                                                  |
| PLUMBING CONNECTION | 15mm                                                                                                                                  |
| CERTIFICATION       | WaterMark Certified                                                                                                                   |

Specifications and dimensions correct at time of publication however are subject to change without notice. Please refer to physical product prior to installation.

Installation instructions for this product are available from the product page on vodaplumbingware.co.nz