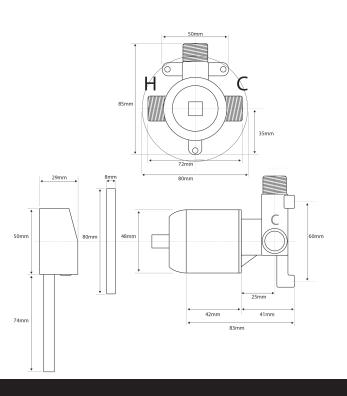

## Storm Shower Mixer - Ultra

| PRODUCT CODE           | VST32SS                                    |
|------------------------|--------------------------------------------|
|                        |                                            |
| 304 STAINLESS          | Brushed Stainless                          |
| CONSTRUCTION           |                                            |
| DZR BRASS CONSTRUCTION | Brushed Black                              |
|                        | Brushed Brass                              |
|                        | Brushed Copper<br>Brushed Gunmetal         |
|                        | Chrome                                     |
| FFATURES               | Brushed Stainless with 304 Stainless Steel |
| FEATURES               | Mixer Body                                 |
| FACEPLATE DIAMETER     | 80mm                                       |
| PRESSURE TYPE          | All Pressures                              |
| MINIMUM PRESSURE       | 35kPa                                      |
| MAXIMUM PRESSURE       | 500kPa (As per NZ Building Code AS/NZ      |
|                        | 3500.1)                                    |
| MAXIMUM TEMPERATURE    | 65°C                                       |
| PLUMBING CONNECTION    | 15mm                                       |
| CERTIFICATION          | WaterMark Certified                        |
| COLOUR/FINISHES        | Brushed Stainless (304)                    |
|                        | Brushed Black (PVD)                        |
|                        | Chrome                                     |
|                        | Brushed Gunmetal (PVD)                     |
|                        | Brushed Copper (PVD) Brushed Brass (PVD)   |

Specifications and dimensions correct at time of publication however are subject to change without notice. Please refer to physical product prior to installation.

Installation instructions for this product are available from the product page on vodaplumbingware.co.nz