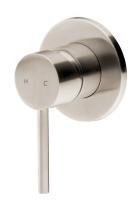

## Storm Shower Mixer - Ultra

| PRODUCT CODE           | VST32SS                                    |
|------------------------|--------------------------------------------|
|                        |                                            |
| 304 STAINLESS          | Brushed Stainless                          |
| CONSTRUCTION           |                                            |
| DZR BRASS CONSTRUCTION | Brushed Black                              |
|                        | Brushed Brass                              |
|                        | Brushed Copper<br>Brushed Gunmetal         |
|                        | Chrome                                     |
| FFATURES               | Brushed Stainless with 304 Stainless Steel |
| FEATURES               | Mixer Body                                 |
| FACEPLATE DIAMETER     | 80mm                                       |
| PRESSURE TYPE          | All Pressures                              |
| MINIMUM PRESSURE       | 35kPa                                      |
| MAXIMUM PRESSURE       | 500kPa (As per NZ Building Code AS/NZ      |
|                        | 3500.1)                                    |
| MAXIMUM TEMPERATURE    | 65°C                                       |
| PLUMBING CONNECTION    | 15mm                                       |
| CERTIFICATION          | WaterMark Certified                        |
| COLOUR/FINISHES        | Brushed Stainless (304)                    |
|                        | Brushed Black (PVD)                        |
|                        | Chrome                                     |
|                        | Brushed Gunmetal (PVD)                     |
|                        | Brushed Copper (PVD) Brushed Brass (PVD)   |