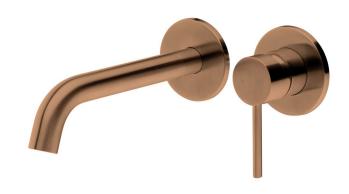

## Storm Wall Mounted Basin Mixer

| PRODUCT CODE                    | VST21BCU                                                                                                       |
|---------------------------------|----------------------------------------------------------------------------------------------------------------|
| COLOUR/FINISHES                 | <b>Brushed Copper (PVD)</b><br>Chrome<br>Brushed Gunmetal (PVD)<br>Brushed Nickel (PVD)<br>Brushed Brass (PVD) |
| FEATURES                        | 3 Piece In-Wall Componentry<br>304 Stainless Steel Spout<br>Copper Breech Pipe<br>DR Brass Mixer Body          |
| PRESSURE TYPE                   | All Pressures                                                                                                  |
| MINIMUM PRESSURE                | 35kPa                                                                                                          |
| MAXIMUM PRESSURE                | 500kPa (As per NZ Building Code AS/NZ<br>3500.1)                                                               |
| WELS RATING - MAINS<br>PRESSURE | 5 Star (5.5L/min)                                                                                              |
| WELS RATING - LOW<br>PRESSURE   | 3 Star (8.5L/min)                                                                                              |
| MAXIMUM TEMPERATURE             | 65°C                                                                                                           |
| PLUMBING CONNECTION             | 15mm                                                                                                           |
| SPOUT REACH                     | 195mm                                                                                                          |