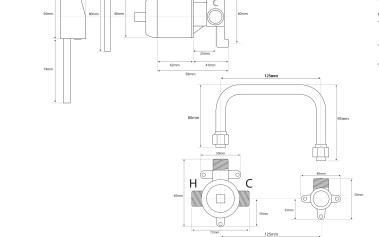

## Storm Wall Mounted Basin Mixer

| PRODUCT CODE                    | VST21BCU                                                                                                       |
|---------------------------------|----------------------------------------------------------------------------------------------------------------|
| COLOUR/FINISHES                 | <b>Brushed Copper (PVD)</b><br>Chrome<br>Brushed Gunmetal (PVD)<br>Brushed Nickel (PVD)<br>Brushed Brass (PVD) |
| FEATURES                        | 3 Piece In-Wall Componentry<br>304 Stainless Steel Spout<br>Copper Breech Pipe<br>DR Brass Mixer Body          |
| PRESSURE TYPE                   | All Pressures                                                                                                  |
| MINIMUM PRESSURE                | 35kPa                                                                                                          |
| MAXIMUM PRESSURE                | 500kPa (As per NZ Building Code AS/NZ<br>3500.1)                                                               |
| WELS RATING - MAINS<br>PRESSURE | 5 Star (5.5L/min)                                                                                              |
| WELS RATING - LOW<br>PRESSURE   | 3 Star (8.5L/min)                                                                                              |
| MAXIMUM TEMPERATURE             | 65°C                                                                                                           |
| PLUMBING CONNECTION             | 15mm                                                                                                           |
| SPOUT REACH                     | 195mm                                                                                                          |

Specifications and dimensions correct at time of publication however are subject to change without notice. Please refer to physical product prior to installation.

Installation instructions for this product are available from the product page on vodaplumbingware.co.nz