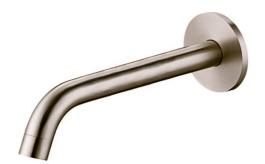

## Stainless Minimal Bath Spout

| PRODUCT CODE         | VSS91SS                                          |
|----------------------|--------------------------------------------------|
|                      |                                                  |
| COLOUR/FINISHES      | Brushed Stainless                                |
| PRESSURE TYPE        | All Pressures                                    |
| MINIMUM PRESSURE     | 35kPa                                            |
| MAXIMUM PRESSURE     | 500kPa (As per NZ Building Code AS/NZ<br>3500.1) |
| MAXIMUM TEMPERATURE  | 65°C                                             |
| PLUMBING CONNECTION  | 15mm                                             |
| SPOUT REACH          | 225mm                                            |
| FACEPLATE DIMENSIONS | 70mm                                             |