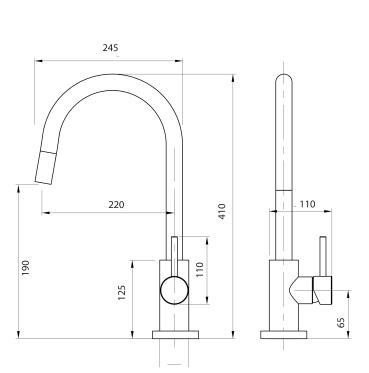

## Voda Gooseneck Minimal Pullout Sink Mixer - Cold Start

| PRODUCT CODE                 | VSS13BB                                                                                                                                 |
|------------------------------|-----------------------------------------------------------------------------------------------------------------------------------------|
| COLOUR/FINISHES              | Brushed Brass (PVD) Chrome Brushed Gunmetal (PVD) Matte Black Brushed Brass (PVD)                                                       |
| FEATURES                     | ColdStart Technology Lead-free 304 Stainless Steel Construction Multifunction Pull-out handpiece Quick-fit hose connection Swivel spout |
| PRESSURE TYPE                | Mains Pressure only                                                                                                                     |
| MINIMUM PRESSURE             | 150kPa                                                                                                                                  |
| MAXIMUM PRESSURE             | 500kPa (As per NZ Building Code AS/NZ 3500.1)                                                                                           |
| WELS RATING - MAINS PRESSURE | 4 Star (6L/min)                                                                                                                         |
| CARTRIDGE/HEADWORKS          | European Ceramic Cartridge                                                                                                              |
| MAXIMUM TEMPERATURE          | 65°C                                                                                                                                    |
| PLUMBING CONNECTION          | 15mm                                                                                                                                    |
| SPOUT REACH                  | 220mm                                                                                                                                   |
| PULLOUT HOSE LENGTH          | +300mm                                                                                                                                  |
| BENCH HOLE SIZE              | 35mm                                                                                                                                    |
|                              |                                                                                                                                         |

Specifications and dimensions correct at time of publication however are subject to change without notice. Please refer to physical product prior to installation.

Installation instructions for this product are available from the product page on vodaplumbingware.co.nz