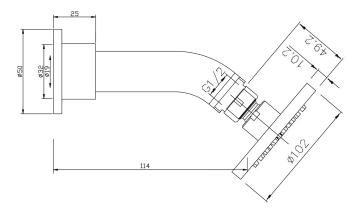

## Pro Series Deluxe Wall Mounted Shower Rose

| PRODUCT CODE                 | VPRS080                                          |
|------------------------------|--------------------------------------------------|
|                              |                                                  |
| COLOUR/FINISHES              | Chrome                                           |
| FEATURES                     | Adjustable head<br>Brass construction            |
| PRESSURE TYPE                | All Pressures                                    |
| MINIMUM PRESSURE             | 35kPa                                            |
| MAXIMUM PRESSURE             | 500kPa (As per NZ Building Code AS/NZ<br>3500.1) |
| WELS RATING - MAINS PRESSURE | 3 Star (7.5L/min)                                |
| WELS RATING - LOW PRESSURE   | 3 Star (8L/min)                                  |
| MAXIMUM TEMPERATURE          | 65°C                                             |
| PLUMBING CONNECTION          | 15mm                                             |

Specifications and dimensions correct at time of publication however are subject to change without notice. Please refer to physical product prior to installation.

Installation instructions for this product are available from the product page on vodaplumbingware.co.nz