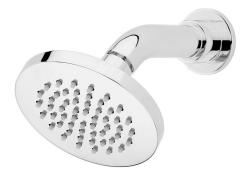

## Pro Series Deluxe Wall Mounted Shower Rose

| PRODUCT CODE                 | VPRS080                                          |
|------------------------------|--------------------------------------------------|
|                              |                                                  |
| COLOUR/FINISHES              | Chrome                                           |
| FEATURES                     | Adjustable head<br>Brass construction            |
| PRESSURE TYPE                | All Pressures                                    |
| MINIMUM PRESSURE             | 35kPa                                            |
| MAXIMUM PRESSURE             | 500kPa (As per NZ Building Code AS/NZ<br>3500.1) |
| WELS RATING - MAINS PRESSURE | 3 Star (7.5L/min)                                |
| WELS RATING - LOW PRESSURE   | 3 Star (8L/min)                                  |
| MAXIMUM TEMPERATURE          | 65°C                                             |
| PLUMBING CONNECTION          | 15mm                                             |