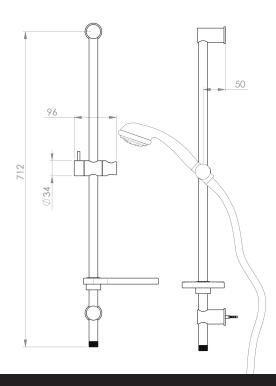

## Pro Series WetRail Multi-Fit Slide Shower

| PRODUCT CODE                  | VPRS042                                         |
|-------------------------------|-------------------------------------------------|
|                               |                                                 |
| COLOUR/FINISHES               | Chrome                                          |
| FEATURES                      | Adjustable bracket<br>Dual installation options |
| PRESSURE TYPE                 | All Pressures                                   |
| MINIMUM PRESSURE              | 35kPa                                           |
| MAXIMUM PRESSURE              | 500kPa (As per NZ Building Code AS/NZ 3500.1)   |
| WELS RATING - MAINS PRESSURE  | 3 Star (7.5L/min)                               |
| WELS RATING - LOW<br>PRESSURE | 2 Star (12L/min)                                |
| MAXIMUM TEMPERATURE           | 65°C                                            |
| PLUMBING CONNECTION           | 15mm                                            |

Specifications and dimensions correct at time of publication however are subject to change without notice. Please refer to physical product prior to installation.

Installation instructions for this product are available from the product page on vodaplumbingware.co.nz