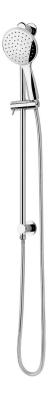

## Pro Series WetRail Multi-Fit Slide Shower

| PRODUCT CODE                  | VPRS042                                         |
|-------------------------------|-------------------------------------------------|
|                               |                                                 |
| COLOUR/FINISHES               | Chrome                                          |
| FEATURES                      | Adjustable bracket<br>Dual installation options |
| PRESSURE TYPE                 | All Pressures                                   |
| MINIMUM PRESSURE              | 35kPa                                           |
| MAXIMUM PRESSURE              | 500kPa (As per NZ Building Code AS/NZ 3500.1)   |
| WELS RATING - MAINS PRESSURE  | 3 Star (7.5L/min)                               |
| WELS RATING - LOW<br>PRESSURE | 2 Star (12L/min)                                |
| MAXIMUM TEMPERATURE           | 65°C                                            |
| PLUMBING CONNECTION           | 15mm                                            |