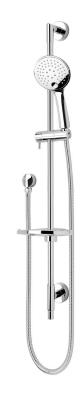

## Pro Series Slide Shower -f3 Function

| PRODUCT CODE                 | VPRS041                                                         |
|------------------------------|-----------------------------------------------------------------|
|                              |                                                                 |
| COLOUR/FINISHES              | Chrome                                                          |
| FEATURES                     | 3 Function Handpiece<br>Adjustable bracket<br>Large Bore Supply |
| PRESSURE TYPE                | Mains Pressure only                                             |
| MINIMUM PRESSURE             | 150kPa                                                          |
| MAXIMUM PRESSURE             | 500kPa (As per NZ Building Code AS/NZ 3500.1)                   |
| WELS RATING - MAINS PRESSURE | 3 Star (7.5L/min)                                               |
| MAXIMUM TEMPERATURE          | 65°C                                                            |
| PLUMBING CONNECTION          | 15mm                                                            |