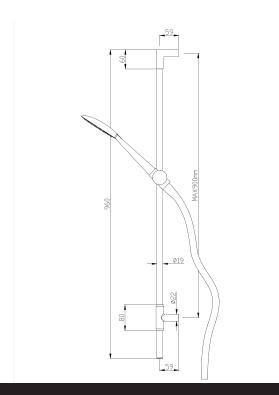

## Pro Series Slide Shower -f3 Function

| PRODUCT CODE                 | VPRS041                                                         |
|------------------------------|-----------------------------------------------------------------|
|                              |                                                                 |
| COLOUR/FINISHES              | Chrome                                                          |
| FEATURES                     | 3 Function Handpiece<br>Adjustable bracket<br>Large Bore Supply |
| PRESSURE TYPE                | Mains Pressure only                                             |
| MINIMUM PRESSURE             | 150kPa                                                          |
| MAXIMUM PRESSURE             | 500kPa (As per NZ Building Code AS/NZ 3500.1)                   |
| WELS RATING - MAINS PRESSURE | 3 Star (7.5L/min)                                               |
| MAXIMUM TEMPERATURE          | 65°C                                                            |
| PLUMBING CONNECTION          | 15mm                                                            |

Specifications and dimensions correct at time of publication however are subject to change without notice. Please refer to physical product prior to installation.

Installation instructions for this product are available from the product page on vodaplumbingware.co.nz