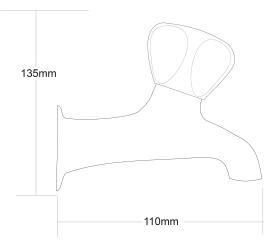

## Proline Tub Taps

| PRODUCT CODE                    | VPLNSB1                                          |
|---------------------------------|--------------------------------------------------|
|                                 |                                                  |
| COLOUR/FINISHES                 | Chrome                                           |
| FEATURES                        | Brass construction                               |
| HEADWORKS                       | Half Turn<br>Standard                            |
| PRESSURE TYPE                   | All Pressures                                    |
| MINIMUM PRESSURE                | 17kPa                                            |
| MAXIMUM PRESSURE                | 500kPa (As per NZ Building Code AS/NZ<br>3500.1) |
| WELS RATING - MAINS<br>PRESSURE | 0 Star (16+L/min)                                |
| WELS RATING - LOW<br>PRESSURE   | 2 Star (11.5L/min)                               |
| CARTRIDGE/HEADWORKS             | European Headworks                               |
| MAXIMUM TEMPERATURE             | 65°C                                             |
| PLUMBING CONNECTION             | 15mm                                             |
| CERTIFICATION                   | WaterMark Certified                              |