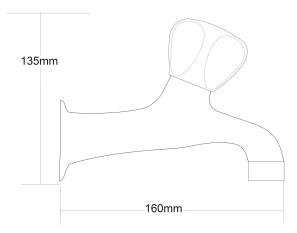

## Proline Sink Taps

| PRODUCT CODE                    | VPLNEB1A                                         |
|---------------------------------|--------------------------------------------------|
|                                 |                                                  |
| COLOUR/FINISHES                 | Chrome                                           |
| FEATURES                        | Brass construction                               |
| HEADWORKS                       | Half Turn<br>Standard                            |
| PRESSURE TYPE                   | All Pressures                                    |
| MINIMUM PRESSURE                | 17kPa                                            |
| MAXIMUM PRESSURE                | 500kPa (As per NZ Building Code AS/NZ<br>3500.1) |
| WELS RATING - MAINS<br>PRESSURE | 3 Star (8.5L/min)                                |
| WELS RATING - LOW<br>PRESSURE   | 4 Star (6.5L/min)                                |
| CARTRIDGE/HEADWORKS             | European Headworks                               |
| MAXIMUM TEMPERATURE             | 65°C                                             |
| PLUMBING CONNECTION             | 15mm                                             |
| CERTIFICATION                   | WaterMark Certified                              |

Specifications and dimensions correct at time of publication however are subject to change without notice. Please refer to physical product prior to installation.

Installation instructions for this product are available from the product page on vodaplumbingware.co.nz