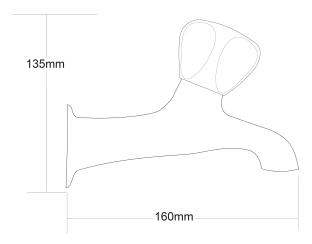

## Proline Bath Taps

| PRODUCT CODE                  | VPLNEB1                                       |
|-------------------------------|-----------------------------------------------|
|                               |                                               |
| COLOUR/FINISHES               | Chrome                                        |
| FEATURES                      | Brass construction                            |
| HEADWORKS                     | Half Turn<br>Standard                         |
| PLUMBING CONNECTION           | 15mm<br>20mm                                  |
| PRESSURE TYPE                 | All Pressures                                 |
| MINIMUM PRESSURE              | 17kPa                                         |
| MAXIMUM PRESSURE              | 500kPa (As per NZ Building Code AS/NZ 3500.1) |
| WELS RATING - MAINS PRESSURE  | 0 Star (16+L/min)                             |
| WELS RATING - LOW<br>PRESSURE | 0 Star (16+L/min)                             |
| CARTRIDGE/HEADWORKS           | European Headworks                            |
| MAXIMUM TEMPERATURE           | 65°C                                          |
| CERTIFICATION                 | WaterMark Certified                           |

Specifications and dimensions correct at time of publication however are subject to change without notice. Please refer to physical product prior to installation.

Installation instructions for this product are available from the product page on vodaplumbingware.co.nz