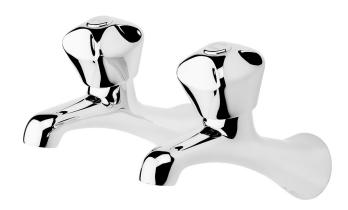

## Proline Bath Taps

| PRODUCT CODE                  | VPLNEB1                                       |
|-------------------------------|-----------------------------------------------|
|                               |                                               |
| COLOUR/FINISHES               | Chrome                                        |
| FEATURES                      | Brass construction                            |
| HEADWORKS                     | Half Turn<br>Standard                         |
| PLUMBING CONNECTION           | 15mm<br>20mm                                  |
| PRESSURE TYPE                 | All Pressures                                 |
| MINIMUM PRESSURE              | 17kPa                                         |
| MAXIMUM PRESSURE              | 500kPa (As per NZ Building Code AS/NZ 3500.1) |
| WELS RATING - MAINS PRESSURE  | 0 Star (16+L/min)                             |
| WELS RATING - LOW<br>PRESSURE | 0 Star (16+L/min)                             |
| CARTRIDGE/HEADWORKS           | European Headworks                            |
| MAXIMUM TEMPERATURE           | 65°C                                          |
| CERTIFICATION                 | WaterMark Certified                           |