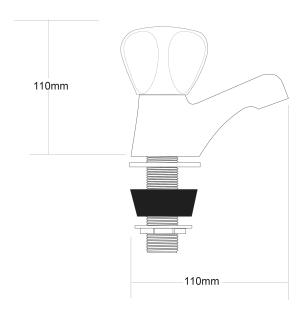

## Proline Basin Taps

| PRODUCT CODE                 | VPLNBT1                                       |
|------------------------------|-----------------------------------------------|
|                              |                                               |
| COLOUR/FINISHES              | Chrome                                        |
| FEATURES                     | Brass construction                            |
| HEADWORKS                    | Half Turn<br>Standard                         |
| PRESSURE TYPE                | All Pressures                                 |
| MINIMUM PRESSURE             | 17kPa                                         |
| MAXIMUM PRESSURE             | 500kPa (As per NZ Building Code AS/NZ 3500.1) |
| WELS RATING - MAINS PRESSURE | 3 Star (8.5L/min)                             |
| WELS RATING - LOW PRESSURE   | 2 Star (11.5L/min)                            |
| CARTRIDGE/HEADWORKS          | European Headworks                            |
| MAXIMUM TEMPERATURE          | 65°C                                          |
| PLUMBING CONNECTION          | 15mm                                          |
| CERTIFICATION                | WaterMark Certified                           |

Specifications and dimensions correct at time of publication however are subject to change without notice. Please refer to physical product prior to installation.

Installation instructions for this product are available from the product page on vodaplumbingware.co.nz