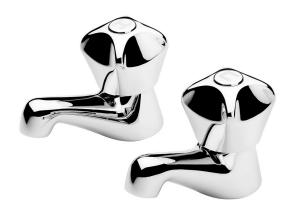

## Proline Basin Taps

| PRODUCT CODE                 | VPLNBT1                                       |
|------------------------------|-----------------------------------------------|
|                              |                                               |
| COLOUR/FINISHES              | Chrome                                        |
| FEATURES                     | Brass construction                            |
| HEADWORKS                    | Half Turn<br>Standard                         |
| PRESSURE TYPE                | All Pressures                                 |
| MINIMUM PRESSURE             | 17kPa                                         |
| MAXIMUM PRESSURE             | 500kPa (As per NZ Building Code AS/NZ 3500.1) |
| WELS RATING - MAINS PRESSURE | 3 Star (8.5L/min)                             |
| WELS RATING - LOW PRESSURE   | 2 Star (11.5L/min)                            |
| CARTRIDGE/HEADWORKS          | European Headworks                            |
| MAXIMUM TEMPERATURE          | 65°C                                          |
| PLUMBING CONNECTION          | 15mm                                          |
| CERTIFICATION                | WaterMark Certified                           |