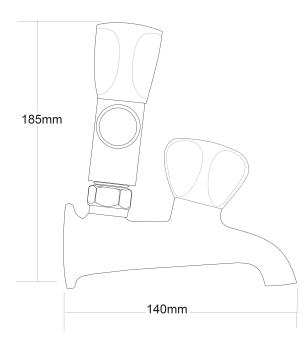

## Proline Laundry Taps Combo

| PRODUCT CODE                    | VPLN600                                       |
|---------------------------------|-----------------------------------------------|
|                                 |                                               |
| COLOUR/FINISHES                 | Chrome                                        |
| FEATURES                        | Brass construction                            |
| HEADWORKS                       | Half Turn<br>Standard                         |
| PRESSURE TYPE                   | All Pressures                                 |
| MINIMUM PRESSURE                | 17kPa                                         |
| MAXIMUM PRESSURE                | 500kPa (As per NZ Building Code AS/NZ 3500.1) |
| WELS RATING - MAINS<br>PRESSURE | 0 Star (16+L/min)                             |
| WELS RATING - LOW<br>PRESSURE   | 2 Star (11.5L/min)                            |
| CARTRIDGE/HEADWOR               | RKS European Headworks                        |
| MAXIMUM TEMPERATU               | JRE 65°C                                      |
| PLUMBING CONNECTION             | ON 15mm<br>20mm                               |
| CERTIFICATION                   | WaterMark Certified                           |