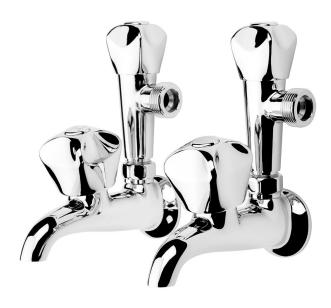

## Proline Laundry Taps Combo

| PRODUCT CODE                    | VPLN600                                       |
|---------------------------------|-----------------------------------------------|
|                                 |                                               |
| COLOUR/FINISHES                 | Chrome                                        |
| FEATURES                        | Brass construction                            |
| HEADWORKS                       | Half Turn<br>Standard                         |
| PRESSURE TYPE                   | All Pressures                                 |
| MINIMUM PRESSURE                | 17kPa                                         |
| MAXIMUM PRESSURE                | 500kPa (As per NZ Building Code AS/NZ 3500.1) |
| WELS RATING - MAINS<br>PRESSURE | 0 Star (16+L/min)                             |
| WELS RATING - LOW<br>PRESSURE   | 2 Star (11.5L/min)                            |
| CARTRIDGE/HEADWOR               | RKS European Headworks                        |
| MAXIMUM TEMPERATU               | JRE 65°C                                      |
| PLUMBING CONNECTION             | ON 15mm<br>20mm                               |
| CERTIFICATION                   | WaterMark Certified                           |