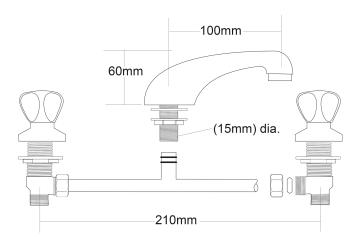

## Proline 3 Hole Basin Set

| PRODUCT CODE                    | VPLN450                                          |
|---------------------------------|--------------------------------------------------|
|                                 |                                                  |
| COLOUR/FINISHES                 | Chrome                                           |
| FEATURES                        | Brass construction                               |
| PRESSURE TYPE                   | All Pressures                                    |
| MINIMUM PRESSURE                | 17kPa                                            |
| MAXIMUM PRESSURE                | 500kPa (As per NZ Building Code AS/NZ<br>3500.1) |
| WELS RATING - MAINS<br>PRESSURE | 4 Star (6.5L/min)                                |
| WELS RATING - LOW<br>PRESSURE   | 5 Star (6L/min)                                  |
| CARTRIDGE/HEADWORKS             | European Headworks                               |
| MAXIMUM TEMPERATURE             | 65°C                                             |
| PLUMBING CONNECTION             | 15mm                                             |
| SPOUT REACH                     | 100mm                                            |
| CERTIFICATION                   | WaterMark Certified                              |