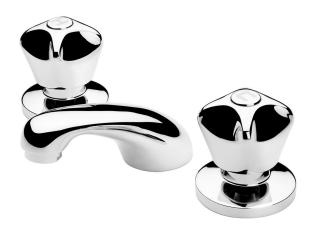

## Proline 3 Hole Basin Set

| PRODUCT CODE                    | VPLN450                                          |
|---------------------------------|--------------------------------------------------|
|                                 |                                                  |
| COLOUR/FINISHES                 | Chrome                                           |
| FEATURES                        | Brass construction                               |
| PRESSURE TYPE                   | All Pressures                                    |
| MINIMUM PRESSURE                | 17kPa                                            |
| MAXIMUM PRESSURE                | 500kPa (As per NZ Building Code AS/NZ<br>3500.1) |
| WELS RATING - MAINS<br>PRESSURE | 4 Star (6.5L/min)                                |
| WELS RATING - LOW<br>PRESSURE   | 5 Star (6L/min)                                  |
| CARTRIDGE/HEADWORKS             | European Headworks                               |
| MAXIMUM TEMPERATURE             | 65°C                                             |
| PLUMBING CONNECTION             | 15mm                                             |
| SPOUT REACH                     | 100mm                                            |
| CERTIFICATION                   | WaterMark Certified                              |