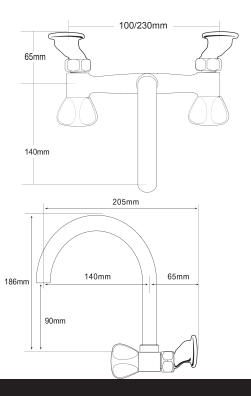

## Proline Gooseneck Sink Faucet

| PRODUCT CODE                  | VPLN131                                          |
|-------------------------------|--------------------------------------------------|
|                               |                                                  |
| COLOUR/FINISHES               | Chrome                                           |
| FEATURES                      | Brass construction                               |
| HEADWORKS                     | Standard                                         |
| PRESSURE TYPE                 | All Pressures                                    |
| MINIMUM PRESSURE              | 17kPa                                            |
| MAXIMUM PRESSURE              | 500kPa (As per NZ Building Code AS/NZ<br>3500.1) |
| WELS RATING - MAINS PRESSURE  | 3 Star (9L/min)                                  |
| WELS RATING - LOW<br>PRESSURE | 4 Star (7L/min)                                  |
| CARTRIDGE/HEADWORKS           | European Headworks                               |
| MAXIMUM TEMPERATURE           | 65°C                                             |
| PLUMBING CONNECTION           | 15mm                                             |
| SPOUT REACH                   | 140mm (from tap body)<br>205mm (from Wall)       |
| CERTIFICATION                 | WaterMark Certified                              |