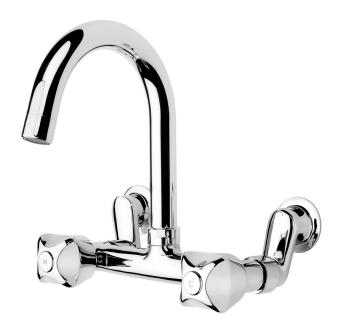

## Proline Gooseneck Sink Faucet

| PRODUCT CODE                  | VPLN131                                          |
|-------------------------------|--------------------------------------------------|
|                               |                                                  |
| COLOUR/FINISHES               | Chrome                                           |
| FEATURES                      | Brass construction                               |
| HEADWORKS                     | Standard                                         |
| PRESSURE TYPE                 | All Pressures                                    |
| MINIMUM PRESSURE              | 17kPa                                            |
| MAXIMUM PRESSURE              | 500kPa (As per NZ Building Code AS/NZ<br>3500.1) |
| WELS RATING - MAINS PRESSURE  | 3 Star (9L/min)                                  |
| WELS RATING - LOW<br>PRESSURE | 4 Star (7L/min)                                  |
| CARTRIDGE/HEADWORKS           | European Headworks                               |
| MAXIMUM TEMPERATURE           | 65°C                                             |
| PLUMBING CONNECTION           | 15mm                                             |
| SPOUT REACH                   | 140mm (from tap body)<br>205mm (from Wall)       |
| CERTIFICATION                 | WaterMark Certified                              |