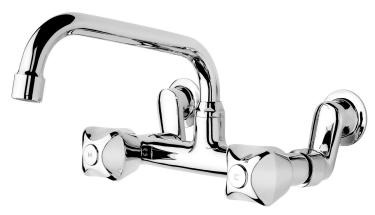

## Proline Sink Faucet

| PRODUCT CODE                    | VPLN130                                          |
|---------------------------------|--------------------------------------------------|
|                                 |                                                  |
| COLOUR/FINISHES                 | Chrome                                           |
| FEATURES                        | Brass construction                               |
| HEADWORKS                       | Half Turn<br>Standard                            |
| PRESSURE TYPE                   | All Pressures                                    |
| MINIMUM PRESSURE                | 17kPa                                            |
| MAXIMUM PRESSURE                | 500kPa (As per NZ Building Code AS/NZ<br>3500.1) |
| WELS RATING - MAINS<br>PRESSURE | 3 Star (9L/min)                                  |
| WELS RATING - LOW<br>PRESSURE   | 4 Star (7.5L/min)                                |
| CARTRIDGE/HEADWORKS             | European Headworks                               |
| MAXIMUM TEMPERATURE             | 65°C                                             |
| PLUMBING CONNECTION             | 15mm                                             |
| SPOUT REACH                     | 230mm                                            |
| CERTIFICATION                   | WaterMark Certified                              |