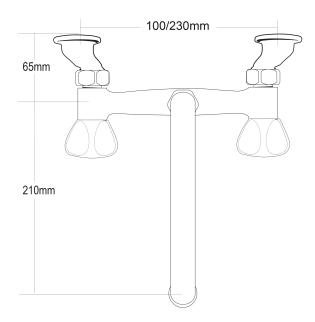

## Proline Sink Faucet

| PRODUCT CODE                    | VPLN130                                          |
|---------------------------------|--------------------------------------------------|
|                                 |                                                  |
| COLOUR/FINISHES                 | Chrome                                           |
| FEATURES                        | Brass construction                               |
| HEADWORKS                       | Half Turn<br>Standard                            |
| PRESSURE TYPE                   | All Pressures                                    |
| MINIMUM PRESSURE                | 17kPa                                            |
| MAXIMUM PRESSURE                | 500kPa (As per NZ Building Code AS/NZ<br>3500.1) |
| WELS RATING - MAINS<br>PRESSURE | 3 Star (9L/min)                                  |
| WELS RATING - LOW<br>PRESSURE   | 4 Star (7.5L/min)                                |
| CARTRIDGE/HEADWORKS             | European Headworks                               |
| MAXIMUM TEMPERATURE             | 65°C                                             |
| PLUMBING CONNECTION             | 15mm                                             |
| SPOUT REACH                     | 230mm                                            |
| CERTIFICATION                   | WaterMark Certified                              |