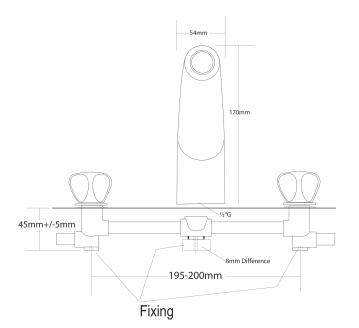

## Proline Concealed Bath Faucet

| PRODUCT CODE        | VPLN06                                           |
|---------------------|--------------------------------------------------|
|                     |                                                  |
| COLOUR/FINISHES     | Chrome                                           |
| FEATURES            | Brass construction                               |
| PRESSURE TYPE       | All Pressures                                    |
| MINIMUM PRESSURE    | 35kPa                                            |
| MAXIMUM PRESSURE    | 500kPa (As per NZ Building Code AS/NZ<br>3500.1) |
| CARTRIDGE/HEADWORKS | European Headworks                               |
| MAXIMUM TEMPERATURE | 65°C                                             |
| PLUMBING CONNECTION | 15mm                                             |
| SPOUT REACH         | 155mm                                            |
| CERTIFICATION       | WaterMark Certified                              |

Specifications and dimensions correct at time of publication however are subject to change without notice. Please refer to physical product prior to installation.

Installation instructions for this product are available from the product page on vodaplumbingware.co.nz