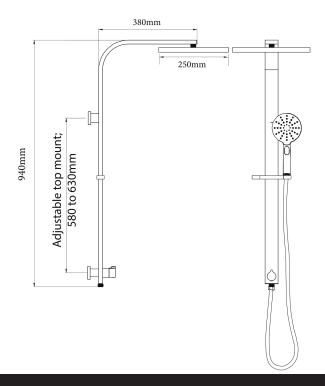

## Olympia Double Head Shower (Round)

| PRODUCT CODE                 | VOP73RBN                                                                              |
|------------------------------|---------------------------------------------------------------------------------------|
| FEATURES                     | 3 Function Handpiece<br>Adjustable head<br>Brass Construction (Slide)                 |
| COLOUR/FINISHES              | Brushed Nickel (PVD) Brushed Gunmetal (PVD) Brushed Copper (PVD) Brushed Nickel (PVD) |
| PRESSURE TYPE                | Mains Pressure only                                                                   |
| MINIMUM PRESSURE             | 150kPa                                                                                |
| MAXIMUM PRESSURE             | 500kPa (As per NZ Building Code AS/NZ 3500.1)                                         |
| WELS RATING - MAINS PRESSURE | 3 Star (9L/min)                                                                       |
| MAXIMUM TEMPERATURE          | 65°C                                                                                  |
| PLUMBING CONNECTION          | 15mm                                                                                  |
| COLOUR COAT                  | Physical Vapour Deposition (PVD)                                                      |

Specifications and dimensions correct at time of publication however are subject to change without notice. Please refer to physical product prior to installation.

Installation instructions for this product are available from the product page on vodaplumbingware.co.nz