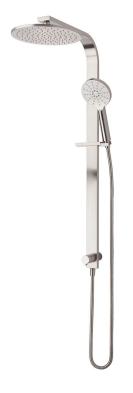

## Olympia Double Head Shower (Round)

| PRODUCT CODE                 | VOP73RBN                                                                              |
|------------------------------|---------------------------------------------------------------------------------------|
| FEATURES                     | 3 Function Handpiece<br>Adjustable head<br>Brass Construction (Slide)                 |
| COLOUR/FINISHES              | Brushed Nickel (PVD) Brushed Gunmetal (PVD) Brushed Copper (PVD) Brushed Nickel (PVD) |
| PRESSURE TYPE                | Mains Pressure only                                                                   |
| MINIMUM PRESSURE             | 150kPa                                                                                |
| MAXIMUM PRESSURE             | 500kPa (As per NZ Building Code AS/NZ 3500.1)                                         |
| WELS RATING - MAINS PRESSURE | 3 Star (9L/min)                                                                       |
| MAXIMUM TEMPERATURE          | 65°C                                                                                  |
| PLUMBING CONNECTION          | 15mm                                                                                  |
| COLOUR COAT                  | Physical Vapour Deposition (PVD)                                                      |