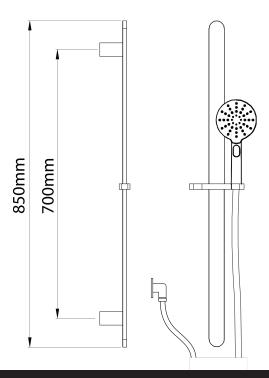

## Olympia Slide Shower (Round) – 3 Function

| PRODUCT CODE                 | VOP63RBN                                                                              |
|------------------------------|---------------------------------------------------------------------------------------|
| COLOUR/FINISHES              | Brushed Nickel (PVD) Brushed Gunmetal (PVD) Brushed Copper (PVD) Brushed Nickel (PVD) |
| FEATURES                     | 3 Function Handpiece<br>Brass Construction (Slide)                                    |
| PRESSURE TYPE                | Mains Pressure only                                                                   |
| MINIMUM PRESSURE             | 150kPa                                                                                |
| MAXIMUM PRESSURE             | 500kPa (As per NZ Building Code AS/NZ 3500.1)                                         |
| WELS RATING - MAINS PRESSURE | 3 Star (7L/min)                                                                       |
| MAXIMUM TEMPERATURE          | 65°C                                                                                  |
| PLUMBING CONNECTION          | 15mm                                                                                  |
| COLOUR COAT                  | Physical Vapour Deposition (PVD)                                                      |

Specifications and dimensions correct at time of publication however are subject to change without notice. Please refer to physical product prior to installation.

Installation instructions for this product are available from the product page on vodaplumbingware.co.nz