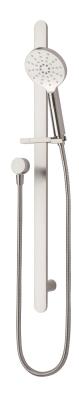

## Olympia Slide Shower (Round) – 3 Function

| PRODUCT CODE                 | VOP63RBN                                                                              |
|------------------------------|---------------------------------------------------------------------------------------|
| COLOUR/FINISHES              | Brushed Nickel (PVD) Brushed Gunmetal (PVD) Brushed Copper (PVD) Brushed Nickel (PVD) |
| FEATURES                     | 3 Function Handpiece<br>Brass Construction (Slide)                                    |
| PRESSURE TYPE                | Mains Pressure only                                                                   |
| MINIMUM PRESSURE             | 150kPa                                                                                |
| MAXIMUM PRESSURE             | 500kPa (As per NZ Building Code AS/NZ 3500.1)                                         |
| WELS RATING - MAINS PRESSURE | 3 Star (7L/min)                                                                       |
| MAXIMUM TEMPERATURE          | 65°C                                                                                  |
| PLUMBING CONNECTION          | 15mm                                                                                  |
| COLOUR COAT                  | Physical Vapour Deposition (PVD)                                                      |