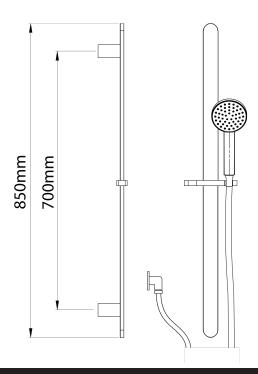

## Olympia Slide Shower (Round) – 1 Function

| PRODUCT CODE                  | VOP61RBN                                                                |
|-------------------------------|-------------------------------------------------------------------------|
| COLOUR/FINISHES               | <b>Brushed Nickel (PVD)</b> Brushed Gunmetal (PVD) Brushed Nickel (PVD) |
| FEATURES                      | Brass Construction (Slide)                                              |
| PRESSURE TYPE                 | All Pressures                                                           |
| MINIMUM PRESSURE              | 35kPa                                                                   |
| MAXIMUM PRESSURE              | 500kPa (As per NZ Building Code AS/NZ 3500.1)                           |
| WELS RATING - MAINS PRESSURE  | 3 Star (7.5L/min)                                                       |
| WELS RATING - LOW<br>PRESSURE | 3 Star (8.5L/min)                                                       |
| MAXIMUM TEMPERATURE           | 65°C                                                                    |
| PLUMBING CONNECTION           | 15mm                                                                    |

Specifications and dimensions correct at time of publication however are subject to change without notice. Please refer to physical product prior to installation.

Installation instructions for this product are available from the product page on vodaplumbingware.co.nz