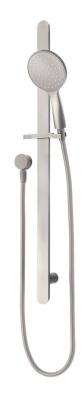

## Olympia Slide Shower (Round) – 1 Function

| PRODUCT CODE                  | VOP61RBN                                                                |
|-------------------------------|-------------------------------------------------------------------------|
| COLOUR/FINISHES               | <b>Brushed Nickel (PVD)</b> Brushed Gunmetal (PVD) Brushed Nickel (PVD) |
| FEATURES                      | Brass Construction (Slide)                                              |
| PRESSURE TYPE                 | All Pressures                                                           |
| MINIMUM PRESSURE              | 35kPa                                                                   |
| MAXIMUM PRESSURE              | 500kPa (As per NZ Building Code AS/NZ 3500.1)                           |
| WELS RATING - MAINS PRESSURE  | 3 Star (7.5L/min)                                                       |
| WELS RATING - LOW<br>PRESSURE | 3 Star (8.5L/min)                                                       |
| MAXIMUM TEMPERATURE           | 65°C                                                                    |
| PLUMBING CONNECTION           | 15mm                                                                    |