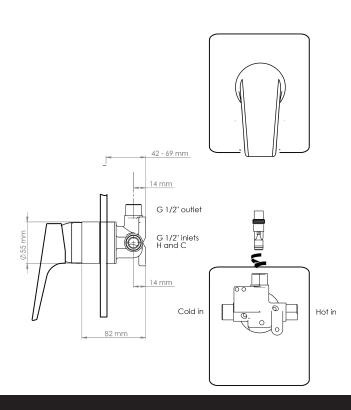

## Olympia Shower Mixer with VORTEX Technology

| PRODUCT CODE        | VOP40CH                                                                        |
|---------------------|--------------------------------------------------------------------------------|
| COLOUR/FINISHES     | <b>Chrome</b> Brushed Gunmetal (PVD) Brushed Copper (PVD) Brushed Nickel (PVD) |
| FEATURES            | Brass construction VORTEX technology                                           |
| PRESSURE TYPE       | All Pressures<br>Unequal/Low Pressure                                          |
| MINIMUM PRESSURE    | 17kPa                                                                          |
| MAXIMUM PRESSURE    | 500kPa (As per NZ Building Code AS/NZ 3500.1)                                  |
| CARTRIDGE/HEADWORKS | European Ceramic Cartridge                                                     |
| MAXIMUM TEMPERATURE | 65°C                                                                           |
| PLUMBING CONNECTION | 15mm                                                                           |
| CERTIFICATION       | WaterMark Certified                                                            |

Specifications and dimensions correct at time of publication however are subject to change without notice. Please refer to physical product prior to installation.

Installation instructions for this product are available from the product page on vodaplumbingware.co.nz