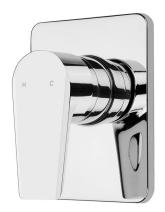

## Olympia Shower Mixer with VORTEX Technology

| PRODUCT CODE        | VOP40CH                                                                        |
|---------------------|--------------------------------------------------------------------------------|
| COLOUR/FINISHES     | <b>Chrome</b> Brushed Gunmetal (PVD) Brushed Copper (PVD) Brushed Nickel (PVD) |
| FEATURES            | Brass construction VORTEX technology                                           |
| PRESSURE TYPE       | All Pressures<br>Unequal/Low Pressure                                          |
| MINIMUM PRESSURE    | 17kPa                                                                          |
| MAXIMUM PRESSURE    | 500kPa (As per NZ Building Code AS/NZ 3500.1)                                  |
| CARTRIDGE/HEADWORKS | European Ceramic Cartridge                                                     |
| MAXIMUM TEMPERATURE | 65°C                                                                           |
| PLUMBING CONNECTION | 15mm                                                                           |
| CERTIFICATION       | WaterMark Certified                                                            |