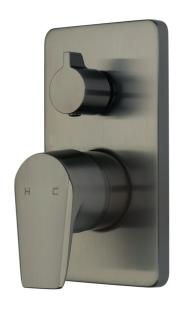

## Olympia Shower Mixer with Diverter

| PRODUCT CODE        | VOP35BG                                                                 |
|---------------------|-------------------------------------------------------------------------|
| COLOUR/FINISHES     | Brushed Gunmetal (PVD) Chrome Brushed Copper (PVD) Brushed Nickel (PVD) |
| PRESSURE TYPE       | Mains Pressure only                                                     |
| MINIMUM PRESSURE    | 150kPa                                                                  |
| MAXIMUM PRESSURE    | 500kPa (As per NZ Building Code AS/NZ 3500.1)                           |
| MAXIMUM TEMPERATURE | 65°C                                                                    |
| PLUMBING CONNECTION | 15mm                                                                    |
| CERTIFICATION       | WaterMark Certified                                                     |