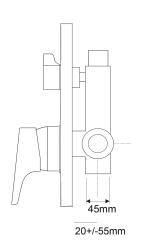

## Olympia Shower Mixer with Diverter

| PRODUCT CODE        | VOP35BG                                                                 |
|---------------------|-------------------------------------------------------------------------|
| COLOUR/FINISHES     | Brushed Gunmetal (PVD) Chrome Brushed Copper (PVD) Brushed Nickel (PVD) |
| PRESSURE TYPE       | Mains Pressure only                                                     |
| MINIMUM PRESSURE    | 150kPa                                                                  |
| MAXIMUM PRESSURE    | 500kPa (As per NZ Building Code AS/NZ 3500.1)                           |
| MAXIMUM TEMPERATURE | 65°C                                                                    |
| PLUMBING CONNECTION | 15mm                                                                    |
| CERTIFICATION       | WaterMark Certified                                                     |