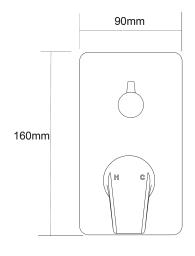

## Olympia Shower Mixer with Diverter

| PRODUCT CODE        | VOP35BG                                                                 |
|---------------------|-------------------------------------------------------------------------|
| COLOUR/FINISHES     | Brushed Gunmetal (PVD) Chrome Brushed Copper (PVD) Brushed Nickel (PVD) |
| PRESSURE TYPE       | Mains Pressure only                                                     |
| MINIMUM PRESSURE    | 150kPa                                                                  |
| MAXIMUM PRESSURE    | 500kPa (As per NZ Building Code AS/NZ 3500.1)                           |
| MAXIMUM TEMPERATURE | 65°C                                                                    |
| PLUMBING CONNECTION | 15mm                                                                    |
| CERTIFICATION       | WaterMark Certified                                                     |