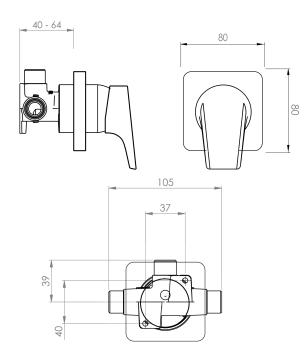

## Olympia Ultra Shower Mixer

| PRODUCT CODE         | VOP33BN                                                                                                         |
|----------------------|-----------------------------------------------------------------------------------------------------------------|
| COLOUR/FINISHES      | <b>Brushed Nickel (PVD)</b><br>Chrome<br>Brushed Gunmetal (PVD)<br>Brushed Copper (PVD)<br>Brushed Nickel (PVD) |
| PRESSURE TYPE        | All Pressures                                                                                                   |
| MINIMUM PRESSURE     | 35kPa                                                                                                           |
| MAXIMUM PRESSURE     | 500kPa (As per NZ Building Code AS/NZ<br>3500.1)                                                                |
| MAXIMUM TEMPERATURE  | 65°C                                                                                                            |
| PLUMBING CONNECTION  | 15mm                                                                                                            |
| FACEPLATE DIMENSIONS | 80 x 80mm                                                                                                       |
| COLOUR COAT          | Physical Vapour Deposition (PVD)                                                                                |
| CERTIFICATION        | WaterMark Certified                                                                                             |

Specifications and dimensions correct at time of publication however are subject to change without notice. Please refer to physical product prior to installation.

Installation instructions for this product are available from the product page on vodaplumbingware.co.nz