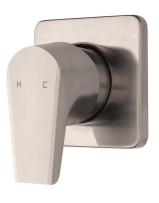

## Olympia Ultra Shower Mixer

| PRODUCT CODE         | VOP33BN                                                                                                         |
|----------------------|-----------------------------------------------------------------------------------------------------------------|
| COLOUR/FINISHES      | <b>Brushed Nickel (PVD)</b><br>Chrome<br>Brushed Gunmetal (PVD)<br>Brushed Copper (PVD)<br>Brushed Nickel (PVD) |
| PRESSURE TYPE        | All Pressures                                                                                                   |
| MINIMUM PRESSURE     | 35kPa                                                                                                           |
| MAXIMUM PRESSURE     | 500kPa (As per NZ Building Code AS/NZ<br>3500.1)                                                                |
| MAXIMUM TEMPERATURE  | 65°C                                                                                                            |
| PLUMBING CONNECTION  | 15mm                                                                                                            |
| FACEPLATE DIMENSIONS | 80 x 80mm                                                                                                       |
| COLOUR COAT          | Physical Vapour Deposition (PVD)                                                                                |
| CERTIFICATION        | WaterMark Certified                                                                                             |