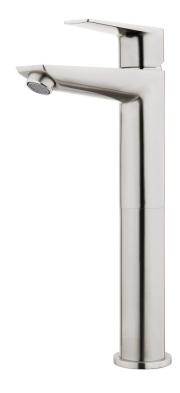

## Olympia Basin Mixer – High Rise

| PRODUCT CODE                  | VOP22BN                                                                                      |
|-------------------------------|----------------------------------------------------------------------------------------------|
| COLOUR/FINISHES               | Brushed Nickel (PVD) Chrome Brushed Gunmetal (PVD) Brushed Copper (PVD) Brushed Nickel (PVD) |
| PRESSURE TYPE                 | All Pressures                                                                                |
| MINIMUM PRESSURE              | 35kPa                                                                                        |
| MAXIMUM PRESSURE              | 500kPa (As per NZ Building Code AS/NZ 3500.1)                                                |
| WELS RATING - MAINS PRESSURE  | 4 Star (7.5L/min)                                                                            |
| WELS RATING - LOW<br>PRESSURE | 3 Star (8.5L/min)                                                                            |
| MAXIMUM TEMPERATURE           | 65°C                                                                                         |
| PLUMBING CONNECTION           | 15mm                                                                                         |
| SPOUT REACH                   | 123mm'                                                                                       |
| SPOUT HEIGHT                  | 240mm                                                                                        |
| COLOUR COAT                   | Physical Vapour Deposition (PVD)                                                             |