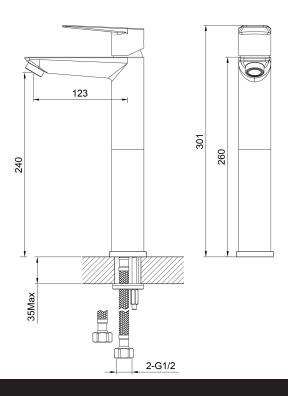

## Olympia Basin Mixer – High Rise

| PRODUCT CODE                  | VOP22BN                                                                                      |
|-------------------------------|----------------------------------------------------------------------------------------------|
| COLOUR/FINISHES               | Brushed Nickel (PVD) Chrome Brushed Gunmetal (PVD) Brushed Copper (PVD) Brushed Nickel (PVD) |
| PRESSURE TYPE                 | All Pressures                                                                                |
| MINIMUM PRESSURE              | 35kPa                                                                                        |
| MAXIMUM PRESSURE              | 500kPa (As per NZ Building Code AS/NZ 3500.1)                                                |
| WELS RATING - MAINS PRESSURE  | 4 Star (7.5L/min)                                                                            |
| WELS RATING - LOW<br>PRESSURE | 3 Star (8.5L/min)                                                                            |
| MAXIMUM TEMPERATURE           | 65°C                                                                                         |
| PLUMBING CONNECTION           | 15mm                                                                                         |
| SPOUT REACH                   | 123mm'                                                                                       |
| SPOUT HEIGHT                  | 240mm                                                                                        |
| COLOUR COAT                   | Physical Vapour Deposition (PVD)                                                             |