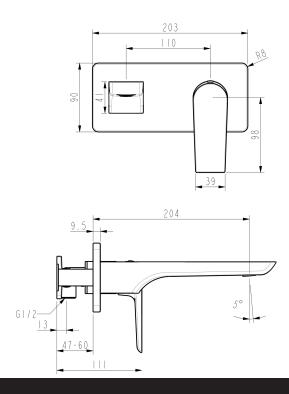

## Olympia Wall Mounted Basin Mixer

| PRODUCT CODE                  | VOP21CH                                                                 |
|-------------------------------|-------------------------------------------------------------------------|
| COLOUR/FINISHES               | Chrome Brushed Gunmetal (PVD) Brushed Copper (PVD) Brushed Nickel (PVD) |
| PRESSURE TYPE                 | All Pressures                                                           |
| MINIMUM PRESSURE              | 35kPa                                                                   |
| MAXIMUM PRESSURE              | 500kPa (As per NZ Building Code AS/NZ<br>3500.1)                        |
| WELS RATING - MAINS PRESSURE  | 4 Star (6.5L/min)                                                       |
| WELS RATING - LOW<br>PRESSURE | 4 Star (7L/min)                                                         |
| MAXIMUM TEMPERATURE           | 65°C                                                                    |
| PLUMBING CONNECTION           | 15mm                                                                    |
| SPOUT REACH                   | 204mm                                                                   |

Specifications and dimensions correct at time of publication however are subject to change without notice. Please refer to physical product prior to installation.

Installation instructions for this product are available from the product page on vodaplumbingware.co.nz