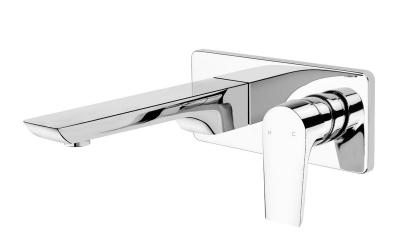

## Olympia Wall Mounted Basin Mixer

| PRODUCT CODE                  | VOP21CH                                                                 |
|-------------------------------|-------------------------------------------------------------------------|
| COLOUR/FINISHES               | Chrome Brushed Gunmetal (PVD) Brushed Copper (PVD) Brushed Nickel (PVD) |
| PRESSURE TYPE                 | All Pressures                                                           |
| MINIMUM PRESSURE              | 35kPa                                                                   |
| MAXIMUM PRESSURE              | 500kPa (As per NZ Building Code AS/NZ<br>3500.1)                        |
| WELS RATING - MAINS PRESSURE  | 4 Star (6.5L/min)                                                       |
| WELS RATING - LOW<br>PRESSURE | 4 Star (7L/min)                                                         |
| MAXIMUM TEMPERATURE           | 65°C                                                                    |
| PLUMBING CONNECTION           | 15mm                                                                    |
| SPOUT REACH                   | 204mm                                                                   |