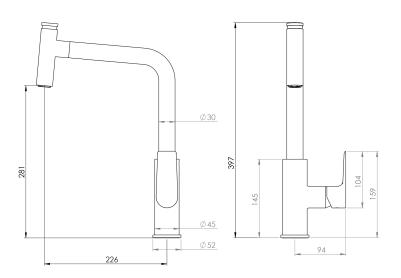

## Olympia High Rise Pull Out Sink Mixer

|  | PRODUCT CODE                    | VOP14BN                                                                                                         |
|--|---------------------------------|-----------------------------------------------------------------------------------------------------------------|
|  | COLOUR/FINISHES                 | <b>Brushed Nickel (PVD)</b><br>Chrome<br>Brushed Gunmetal (PVD)<br>Brushed Copper (PVD)<br>Brushed Nickel (PVD) |
|  | FEATURES                        | Coldstart Technology<br>Pullout Spout<br>Swivel spout                                                           |
|  | PRESSURE TYPE                   | Mains Pressure only                                                                                             |
|  | MINIMUM PRESSURE                | 150kPa                                                                                                          |
|  | MAXIMUM PRESSURE                | 500kPa (As per NZ Building Code AS/NZ<br>3500.1)                                                                |
|  | WELS RATING - MAINS<br>PRESSURE | 4 Star (7L/min)                                                                                                 |
|  | MAXIMUM TEMPERATURE             | 65°C                                                                                                            |
|  | PLUMBING CONNECTION             | 15mm                                                                                                            |
|  | SPOUT REACH                     | 225mm                                                                                                           |
|  | PULLOUT HOSE LENGTH             | +300mm                                                                                                          |