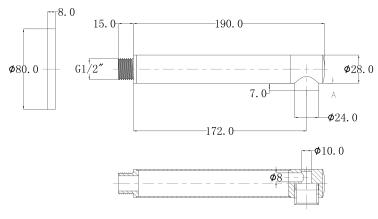

## EcoMinimal Bath Spout

| PRODUCT CODE        | VMIN91CH                                                                 |
|---------------------|--------------------------------------------------------------------------|
| COLOUR/FINISHES     | <b>Chrome</b><br>Matte Black<br>Brushed Stainless<br>Brushed Brass (PVD) |
| FEATURES            | Lead-free 304 Stainless Steel Construction                               |
| PRESSURE TYPE       | All Pressures                                                            |
| MINIMUM PRESSURE    | 35kPa                                                                    |
| MAXIMUM PRESSURE    | 500kPa (As per NZ Building Code AS/NZ<br>3500.1)                         |
| MAXIMUM TEMPERATURE | 65°C                                                                     |
| PLUMBING CONNECTION | 15mm Male Connection                                                     |
| SPOUT REACH         | 175mm                                                                    |
| FACEPLATE DIAMETER  | 80mm                                                                     |