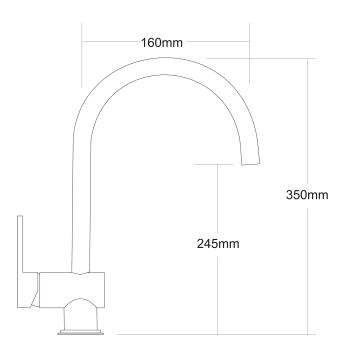

## Voda High Rise Gooseneck Sink Mixer

| PRODUCT CODE                  | VFC010                                        |
|-------------------------------|-----------------------------------------------|
|                               |                                               |
| COLOUR/FINISHES               | Chrome                                        |
| FEATURES                      | Swivel spout                                  |
| PRESSURE TYPE                 | All Pressures                                 |
| MINIMUM PRESSURE              | 17kPa                                         |
| MAXIMUM PRESSURE              | 500kPa (As per NZ Building Code AS/NZ 3500.1) |
| WELS RATING - MAINS PRESSURE  | 3 Star (8.5L/min)                             |
| WELS RATING - LOW<br>PRESSURE | 2 Star (10L/min)                              |
| CARTRIDGE/HEADWORKS           | HiFlo Cartridge                               |
| MAXIMUM TEMPERATURE           | 65°C                                          |
| PLUMBING CONNECTION           | 15mm                                          |
| SPOUT REACH                   | 160mm                                         |