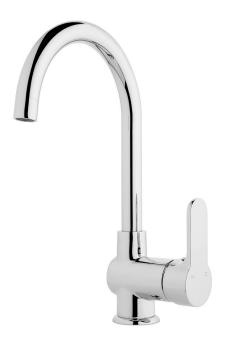

## Voda High Rise Gooseneck Sink Mixer

| PRODUCT CODE                  | VFC010                                        |
|-------------------------------|-----------------------------------------------|
|                               |                                               |
| COLOUR/FINISHES               | Chrome                                        |
| FEATURES                      | Swivel spout                                  |
| PRESSURE TYPE                 | All Pressures                                 |
| MINIMUM PRESSURE              | 17kPa                                         |
| MAXIMUM PRESSURE              | 500kPa (As per NZ Building Code AS/NZ 3500.1) |
| WELS RATING - MAINS PRESSURE  | 3 Star (8.5L/min)                             |
| WELS RATING - LOW<br>PRESSURE | 2 Star (10L/min)                              |
| CARTRIDGE/HEADWORKS           | HiFlo Cartridge                               |
| MAXIMUM TEMPERATURE           | 65°C                                          |
| PLUMBING CONNECTION           | 15mm                                          |
| SPOUT REACH                   | 160mm                                         |