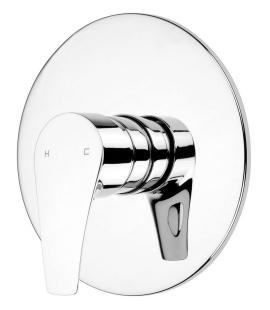

## EcoMix Shower Mixer with Jumbo Faceplate and VORTEX Technology

| PRODUCT CODE        | VECM061                                          |
|---------------------|--------------------------------------------------|
|                     |                                                  |
| COLOUR/FINISHES     | Chrome                                           |
| FEATURES            | Brass construction<br>VORTEX technology          |
| PRESSURE TYPE       | All Pressures<br>Unequal/Low Pressure            |
| MINIMUM PRESSURE    | 17kPa                                            |
| MAXIMUM PRESSURE    | 500kPa (As per NZ Building Code AS/NZ<br>3500.1) |
| CARTRIDGE/HEADWORKS | European Ceramic Cartridge                       |
| MAXIMUM TEMPERATURE | 65°C                                             |
| PLUMBING CONNECTION | 15mm                                             |
| CERTIFICATION       | WaterMark Certified                              |