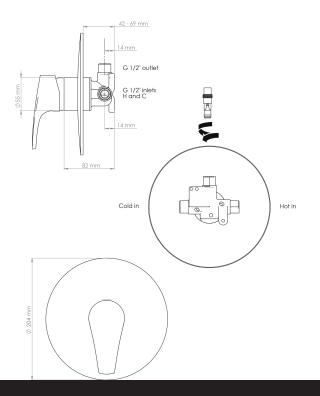

## EcoMix Shower Mixer with Jumbo Faceplate and VORTEX Technology

| PRODUCT CODE        | VECM061                                          |
|---------------------|--------------------------------------------------|
|                     |                                                  |
| COLOUR/FINISHES     | Chrome                                           |
| FEATURES            | Brass construction<br>VORTEX technology          |
| PRESSURE TYPE       | All Pressures<br>Unequal/Low Pressure            |
| MINIMUM PRESSURE    | 17kPa                                            |
| MAXIMUM PRESSURE    | 500kPa (As per NZ Building Code AS/NZ<br>3500.1) |
| CARTRIDGE/HEADWORKS | European Ceramic Cartridge                       |
| MAXIMUM TEMPERATURE | 65°C                                             |
| PLUMBING CONNECTION | 15mm                                             |
| CERTIFICATION       | WaterMark Certified                              |

Specifications and dimensions correct at time of publication however are subject to change without notice. Please refer to physical product prior to installation.

Installation instructions for this product are available from the product page on vodaplumbingware.co.nz