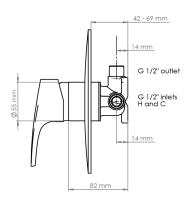

## EcoMix Shower Mixer with VORTEX Technology

| PRODUCT CODE        | VECM060                                       |
|---------------------|-----------------------------------------------|
|                     |                                               |
| COLOUR/FINISHES     | Chrome                                        |
| FEATURES            | Brass construction<br>VORTEX technology       |
| PRESSURE TYPE       | All Pressures<br>Unequal/Low Pressure         |
| MINIMUM PRESSURE    | 17kPa                                         |
| MAXIMUM PRESSURE    | 500kPa (As per NZ Building Code AS/NZ 3500.1) |
| CARTRIDGE/HEADWORKS | European Ceramic Cartridge                    |
| MAXIMUM TEMPERATURE | 65°C                                          |
| PLUMBING CONNECTION | 15mm                                          |
| CERTIFICATION       | WaterMark Certified                           |

Specifications and dimensions correct at time of publication however are subject to change without notice. Please refer to physical product prior to installation.

Installation instructions for this product are available from the product page on vodaplumbingware.co.nz