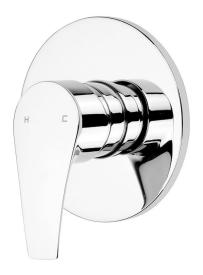

## EcoMix Shower Mixer with VORTEX Technology

| PRODUCT CODE        | VECM060                                       |
|---------------------|-----------------------------------------------|
|                     |                                               |
| COLOUR/FINISHES     | Chrome                                        |
| FEATURES            | Brass construction<br>VORTEX technology       |
| PRESSURE TYPE       | All Pressures<br>Unequal/Low Pressure         |
| MINIMUM PRESSURE    | 17kPa                                         |
| MAXIMUM PRESSURE    | 500kPa (As per NZ Building Code AS/NZ 3500.1) |
| CARTRIDGE/HEADWORKS | European Ceramic Cartridge                    |
| MAXIMUM TEMPERATURE | 65°C                                          |
| PLUMBING CONNECTION | 15mm                                          |
| CERTIFICATION       | WaterMark Certified                           |