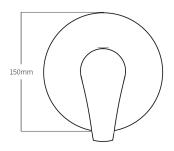

## EcoMix Shower Mixer with VORTEX Technology

| PRODUCT CODE        | VECM060                                       |
|---------------------|-----------------------------------------------|
|                     |                                               |
| COLOUR/FINISHES     | Chrome                                        |
| FEATURES            | Brass construction<br>VORTEX technology       |
| PRESSURE TYPE       | All Pressures<br>Unequal/Low Pressure         |
| MINIMUM PRESSURE    | 17kPa                                         |
| MAXIMUM PRESSURE    | 500kPa (As per NZ Building Code AS/NZ 3500.1) |
| CARTRIDGE/HEADWORKS | European Ceramic Cartridge                    |
| MAXIMUM TEMPERATURE | 65°C                                          |
| PLUMBING CONNECTION | 15mm                                          |
| CERTIFICATION       | WaterMark Certified                           |

Specifications and dimensions correct at time of publication however are subject to change without notice. Please refer to physical product prior to installation.

Installation instructions for this product are available from the product page on vodaplumbingware.co.nz