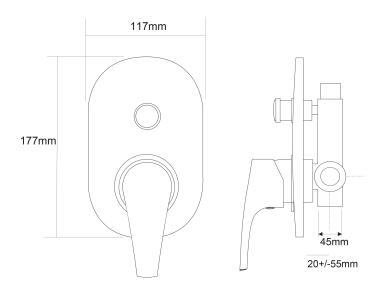

## EcoMix Shower Mixer with Diverter

| PRODUCT CODE        | VECM035                                          |
|---------------------|--------------------------------------------------|
|                     |                                                  |
| COLOUR/FINISHES     | Chrome                                           |
| PRESSURE TYPE       | Mains Pressure only                              |
| MAXIMUM PRESSURE    | 500kPa (As per NZ Building Code AS/NZ<br>3500.1) |
| MINIMUM PRESSURE    | 150kPa                                           |
| CARTRIDGE/HEADWORKS | HiFlo Cartridge                                  |
| MAXIMUM TEMPERATURE | 65°C                                             |
| PLUMBING CONNECTION | 15mm                                             |
| CERTIFICATION       | WaterMark Certified                              |

Specifications and dimensions correct at time of publication however are subject to change without notice. Please refer to physical product prior to installation.

Installation instructions for this product are available from the product page on vodaplumbingware.co.nz