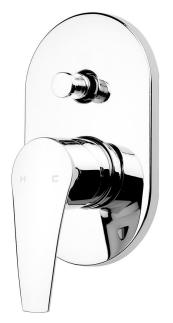

## EcoMix Shower Mixer with Diverter

| PRODUCT CODE        | VECM035                                          |
|---------------------|--------------------------------------------------|
|                     |                                                  |
| COLOUR/FINISHES     | Chrome                                           |
| PRESSURE TYPE       | Mains Pressure only                              |
| MAXIMUM PRESSURE    | 500kPa (As per NZ Building Code AS/NZ<br>3500.1) |
| MINIMUM PRESSURE    | 150kPa                                           |
| CARTRIDGE/HEADWORKS | HiFlo Cartridge                                  |
| MAXIMUM TEMPERATURE | 65°C                                             |
| PLUMBING CONNECTION | 15mm                                             |
| CERTIFICATION       | WaterMark Certified                              |