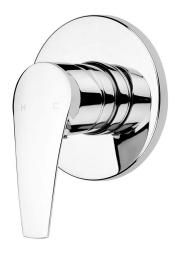

## **EcoMix Shower Mixer**

| PRODUCT CODE        | VECM030                                       |
|---------------------|-----------------------------------------------|
|                     |                                               |
| FACEPLATE DIAMETER  | 117mm                                         |
| COLOUR/FINISHES     | Chrome                                        |
| PRESSURE TYPE       | All Pressures                                 |
| MINIMUM PRESSURE    | 35kPa                                         |
| MAXIMUM PRESSURE    | 500kPa (As per NZ Building Code AS/NZ 3500.1) |
| CARTRIDGE/HEADWORKS | HiFlo Cartridge                               |
| MAXIMUM TEMPERATURE | 65°C                                          |
| PLUMBING CONNECTION | 15mm                                          |
| CERTIFICATION       | WaterMark Certified                           |
|                     |                                               |