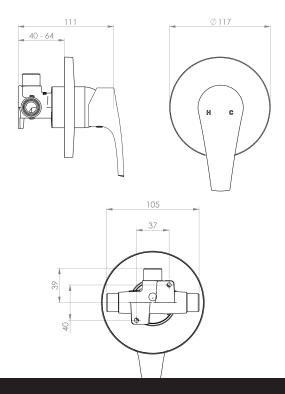

## **EcoMix Shower Mixer**

| PRODUCT CODE        | VECM030                                       |
|---------------------|-----------------------------------------------|
|                     |                                               |
| FACEPLATE DIAMETER  | 117mm                                         |
| COLOUR/FINISHES     | Chrome                                        |
| PRESSURE TYPE       | All Pressures                                 |
| MINIMUM PRESSURE    | 35kPa                                         |
| MAXIMUM PRESSURE    | 500kPa (As per NZ Building Code AS/NZ 3500.1) |
| CARTRIDGE/HEADWORKS | HiFlo Cartridge                               |
| MAXIMUM TEMPERATURE | 65°C                                          |
| PLUMBING CONNECTION | 15mm                                          |
| CERTIFICATION       | WaterMark Certified                           |
|                     |                                               |

Specifications and dimensions correct at time of publication however are subject to change without notice. Please refer to physical product prior to installation.

Installation instructions for this product are available from the product page on vodaplumbingware.co.nz