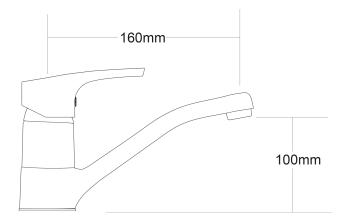

## EcoMix Swivel Basin Mixer

| PRODUCT CODE                    | VECM021                                                 |
|---------------------------------|---------------------------------------------------------|
|                                 |                                                         |
| COLOUR/FINISHES                 | Chrome                                                  |
| FEATURES                        | Brass construction<br>Large Bore Supply<br>Swivel spout |
| PRESSURE TYPE                   | All Pressures                                           |
| MINIMUM PRESSURE                | 17kPa                                                   |
| MAXIMUM PRESSURE                | 500kPa (As per NZ Building Code AS/NZ<br>3500.1)        |
| WELS RATING - MAINS<br>PRESSURE | 4 Star (7.5L/min)                                       |
| WELS RATING - LOW<br>PRESSURE   | 2 Star (11.5L/min)                                      |
| CARTRIDGE/HEADWORKS             | HiFlo Cartridge                                         |
| MAXIMUM TEMPERATURE             | 65°C                                                    |
| PLUMBING CONNECTION             | 15mm                                                    |
| SPOUT REACH                     | 160mm                                                   |
| CERTIFICATION                   | WaterMark Certified                                     |