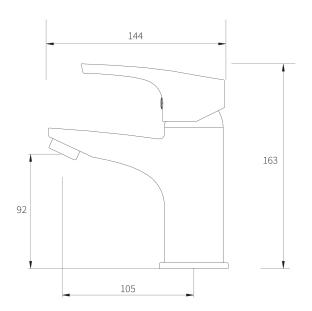

## EcoMix Basin Mixer

| PRODUCT CODE                  | VECM020             |
|-------------------------------|---------------------|
|                               |                     |
| COLOUR/FINISHES               | Chrome              |
| PRESSURE TYPE                 | All Pressures       |
| MINIMUM PRESSURE              | 17kPa               |
| WELS RATING - MAINS PRESSURE  | 4 Star (7L/min)     |
| WELS RATING - LOW<br>PRESSURE | 1 Star (12.5L/min)  |
| CARTRIDGE/HEADWORKS           | HiFlo Cartridge     |
| MAXIMUM TEMPERATURE           | 65°C                |
| PLUMBING CONNECTION           | 15mm                |
| SPOUT REACH                   | 105mm               |
| CERTIFICATION                 | WaterMark Certified |
|                               |                     |