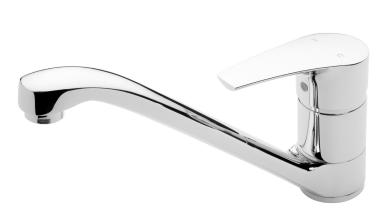

## EcoMix Cast Spout Sink Mixer

| PRODUCT CODE                 | VECM011                                          |
|------------------------------|--------------------------------------------------|
|                              |                                                  |
| COLOUR/FINISHES              | Chrome                                           |
| FEATURES                     | Large Bore Supply<br>Swivel spout                |
| PRESSURE TYPE                | All Pressures                                    |
| MINIMUM PRESSURE             | 17kPa                                            |
| MAXIMUM PRESSURE             | 500kPa (As per NZ Building Code AS/NZ<br>3500.1) |
| WELS RATING - MAINS PRESSURE | 4 Star (7L/min)                                  |
| WELS RATING - LOW PRESSURE   | 1 Star (13L/min)                                 |
| CARTRIDGE/HEADWORKS          | HiFlo Cartridge                                  |
| MAXIMUM TEMPERATURE          | 65°C                                             |
| PLUMBING CONNECTION          | 15mm                                             |
| SPOUT REACH                  | 220mm                                            |
| CERTIFICATION                | WaterMark Certified                              |