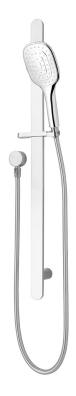

## Eclipse Slide Shower (Square) – 1 Function

| PRODUCT CODE                  | VECL61SCH                                        |
|-------------------------------|--------------------------------------------------|
| COLOUR/FINISHES               | <b>Chrome</b> Matte Black                        |
| FEATURES                      | Brass Construction (Slide)                       |
| PRESSURE TYPE                 | All Pressures                                    |
| MINIMUM PRESSURE              | 35kPa                                            |
| MAXIMUM PRESSURE              | 500kPa (As per NZ Building Code AS/NZ<br>3500.1) |
| WELS RATING - MAINS PRESSURE  | 3 Star (8L/min)                                  |
| WELS RATING - LOW<br>PRESSURE | 2 Star (11.5L/min)                               |
| MAXIMUM TEMPERATURE           | 65°C                                             |
| PLUMBING CONNECTION           | 15mm                                             |