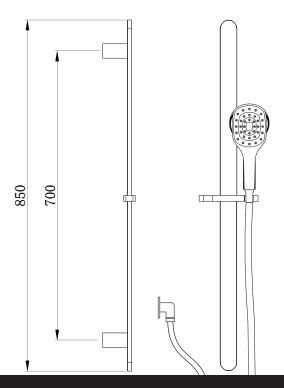

## Eclipse Slide Shower (Square) – 1 Function

| PRODUCT CODE                  | VECL61SCH                                        |
|-------------------------------|--------------------------------------------------|
| COLOUR/FINISHES               | <b>Chrome</b> Matte Black                        |
| FEATURES                      | Brass Construction (Slide)                       |
| PRESSURE TYPE                 | All Pressures                                    |
| MINIMUM PRESSURE              | 35kPa                                            |
| MAXIMUM PRESSURE              | 500kPa (As per NZ Building Code AS/NZ<br>3500.1) |
| WELS RATING - MAINS PRESSURE  | 3 Star (8L/min)                                  |
| WELS RATING - LOW<br>PRESSURE | 2 Star (11.5L/min)                               |
| MAXIMUM TEMPERATURE           | 65°C                                             |
| PLUMBING CONNECTION           | 15mm                                             |

Specifications and dimensions correct at time of publication however are subject to change without notice. Please refer to physical product prior to installation.

Installation instructions for this product are available from the product page on vodaplumbingware.co.nz