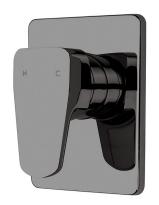

## Eclipse Shower Mixer with VORTEX Technology

| PRODUCT CODE        | VECL40MB                                                                            |
|---------------------|-------------------------------------------------------------------------------------|
| COLOUR/FINISHES     | Mirrored Black (PVD) Chrome Brushed Gunmetal (PVD) Matte Black Mirrored Black (PVD) |
| FEATURES            | Brass construction<br>VORTEX technology                                             |
| PRESSURE TYPE       | All Pressures<br>Unequal/Low Pressure                                               |
| MINIMUM PRESSURE    | 17kPa                                                                               |
| MAXIMUM PRESSURE    | 500kPa (As per NZ Building Code AS/NZ 3500.1)                                       |
| CARTRIDGE/HEADWORKS | European Ceramic Cartridge                                                          |
| MAXIMUM TEMPERATURE | 65°C                                                                                |
| PLUMBING CONNECTION | 15mm                                                                                |
| CERTIFICATION       | WaterMark Certified                                                                 |