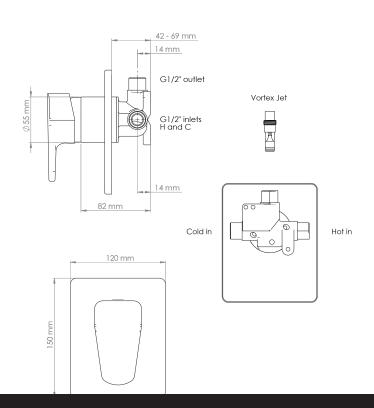

## Eclipse Shower Mixer with VORTEX Technology

| PRODUCT CODE        | VECL40MB                                                                            |
|---------------------|-------------------------------------------------------------------------------------|
| COLOUR/FINISHES     | Mirrored Black (PVD) Chrome Brushed Gunmetal (PVD) Matte Black Mirrored Black (PVD) |
| FEATURES            | Brass construction<br>VORTEX technology                                             |
| PRESSURE TYPE       | All Pressures<br>Unequal/Low Pressure                                               |
| MINIMUM PRESSURE    | 17kPa                                                                               |
| MAXIMUM PRESSURE    | 500kPa (As per NZ Building Code AS/NZ 3500.1)                                       |
| CARTRIDGE/HEADWORKS | European Ceramic Cartridge                                                          |
| MAXIMUM TEMPERATURE | 65°C                                                                                |
| PLUMBING CONNECTION | 15mm                                                                                |
| CERTIFICATION       | WaterMark Certified                                                                 |

Specifications and dimensions correct at time of publication however are subject to change without notice. Please refer to physical product prior to installation.

Installation instructions for this product are available from the product page on vodaplumbingware.co.nz