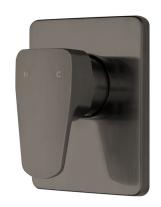

## Eclipse Shower Mixer with VORTEX Technology

| PRODUCT CODE        | VECL40BG                                                       |
|---------------------|----------------------------------------------------------------|
| COLOUR/FINISHES     | Brushed Gunmetal (PVD) Chrome Matte Black Mirrored Black (PVD) |
| FEATURES            | Brass construction VORTEX technology                           |
| PRESSURE TYPE       | All Pressures<br>Unequal/Low Pressure                          |
| MINIMUM PRESSURE    | 17kPa                                                          |
| MAXIMUM PRESSURE    | 500kPa (As per NZ Building Code AS/NZ 3500.1)                  |
| CARTRIDGE/HEADWORKS | European Ceramic Cartridge                                     |
| MAXIMUM TEMPERATURE | 65°C                                                           |
| PLUMBING CONNECTION | 15mm                                                           |
| CERTIFICATION       | WaterMark Certified                                            |