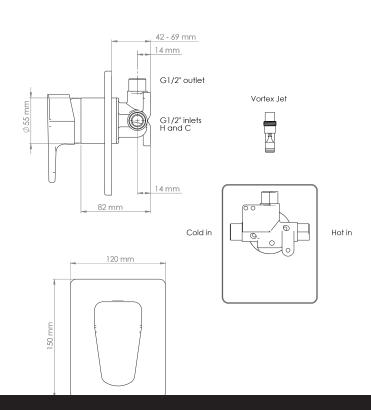

## Eclipse Shower Mixer with VORTEX Technology

| PRODUCT CODE        | VECL40BG                                                       |
|---------------------|----------------------------------------------------------------|
| COLOUR/FINISHES     | Brushed Gunmetal (PVD) Chrome Matte Black Mirrored Black (PVD) |
| FEATURES            | Brass construction VORTEX technology                           |
| PRESSURE TYPE       | All Pressures<br>Unequal/Low Pressure                          |
| MINIMUM PRESSURE    | 17kPa                                                          |
| MAXIMUM PRESSURE    | 500kPa (As per NZ Building Code AS/NZ 3500.1)                  |
| CARTRIDGE/HEADWORKS | European Ceramic Cartridge                                     |
| MAXIMUM TEMPERATURE | 65°C                                                           |
| PLUMBING CONNECTION | 15mm                                                           |
| CERTIFICATION       | WaterMark Certified                                            |

Specifications and dimensions correct at time of publication however are subject to change without notice. Please refer to physical product prior to installation.

Installation instructions for this product are available from the product page on vodaplumbingware.co.nz