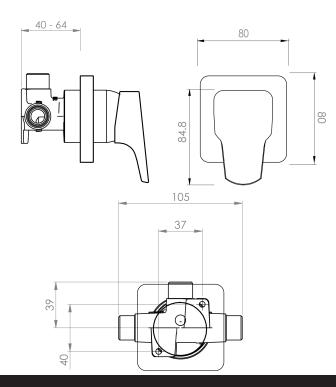

## Eclipse Ultra Shower Mixer

| PRODUCT CODE         | VECL33MB                                                                                               |
|----------------------|--------------------------------------------------------------------------------------------------------|
| COLOUR/FINISHES      | <b>Mirrored Black (PVD)</b><br>Chrome<br>Brushed Gunmetal (PVD)<br>Matte Black<br>Mirrored Black (PVD) |
| PRESSURE TYPE        | All Pressures                                                                                          |
| MINIMUM PRESSURE     | 35kPa                                                                                                  |
| MAXIMUM PRESSURE     | 500kPa (As per NZ Building Code AS/NZ<br>3500.1)                                                       |
| MAXIMUM TEMPERATURE  | 65°C                                                                                                   |
| PLUMBING CONNECTION  | 15mm                                                                                                   |
| FACEPLATE DIMENSIONS | 80 x 80mm                                                                                              |
| COLOUR COAT          | Physical Vapour Deposition (PVD)                                                                       |
| CERTIFICATION        | WaterMark Certified                                                                                    |

Specifications and dimensions correct at time of publication however are subject to change without notice. Please refer to physical product prior to installation.

Installation instructions for this product are available from the product page on vodaplumbingware.co.nz